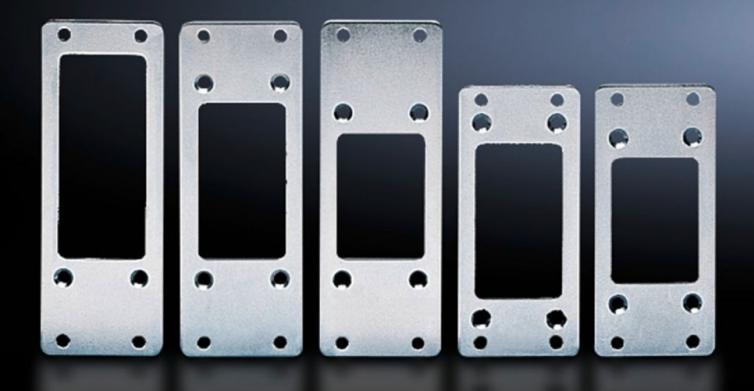

## SZ 2402.000 - Adaptor for connector cut-outs

For using connectors with varying numbers of poles.

## **Features**

| Model No.                     | SZ 2402.000                                                                                                    |
|-------------------------------|----------------------------------------------------------------------------------------------------------------|
| Design                        | For reduction from 16 to 6 poles                                                                               |
| Product description           | For using connectors with varying numbers of poles.                                                            |
| Material                      | Sheet steel                                                                                                    |
| Surface finish                | Zinc-plated                                                                                                    |
| Supply includes               | Seal and assembly parts                                                                                        |
| Packs of                      | 5 pc(s).                                                                                                       |
| Net weight                    | 0.37                                                                                                           |
| Gross weight                  | 0.424                                                                                                          |
| PCF per pack (cradle-to-gate) | 1.6 kg CO2 eq (Cat B)                                                                                          |
| Note on PCF category          | Category B: PCF value (cradle-to-gate) based on the product weight, approximately calculated and self-declared |
| Customs tariff number         | 73269098                                                                                                       |
| EAN                           | 4028177022300                                                                                                  |
| ETIM 9                        | EC002309                                                                                                       |
| ETIM 8                        | EC002309                                                                                                       |
| ECLASS 8.0                    | 27440201                                                                                                       |
|                               |                                                                                                                |