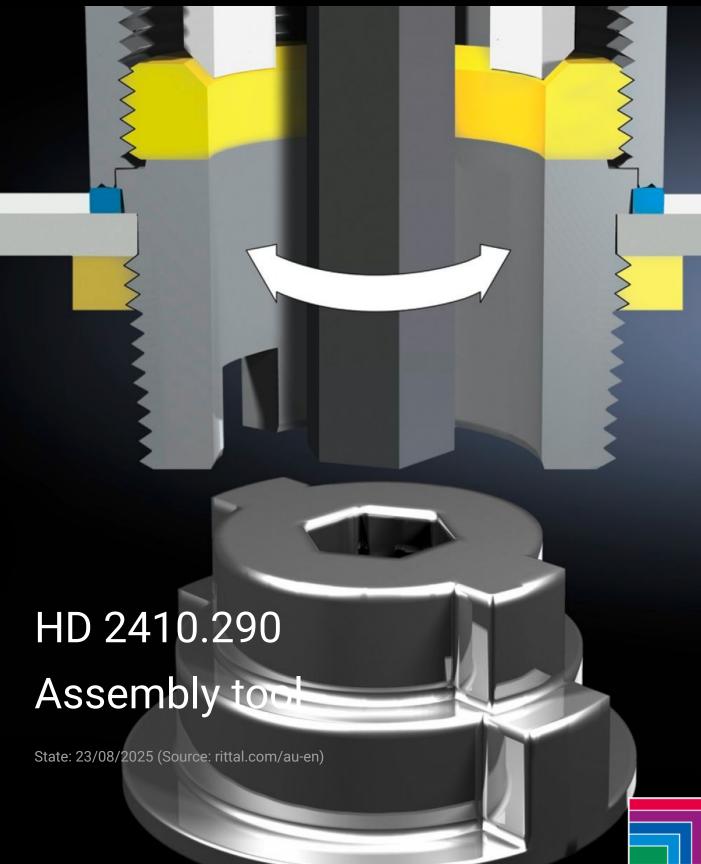

## HD 2410.290 - Assembly tool for HD cable glands

For attaching HD cable glands in an internal thread or using lock nuts. This can be achieved either from the inside or from the outside using an Allen key.