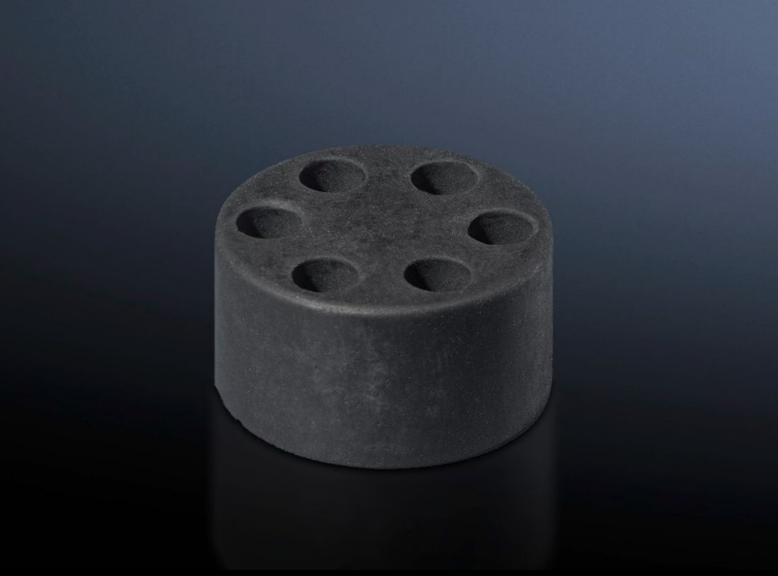

## SZ 2411.504 - Multi-seal inserts

For the secure entry of several individual cables into a single cable gland.

## **Features**

| Model No.             | SZ 2411.504                                                                  |
|-----------------------|------------------------------------------------------------------------------|
| Design                | Size M25                                                                     |
| Product description   | For the secure entry of several individual cables into a single cable gland. |
| Material              | Neoprene                                                                     |
| Max. cable diameter   | 3 mm                                                                         |
| Cable entry           | Number of cable entries: 7<br>Max. cable diameter: 3 mm                      |
| Packs of              | 25 pc(s).                                                                    |
| Net weight            | 0.075                                                                        |
| Gross weight          | 0.1                                                                          |
| Customs tariff number | 40169300                                                                     |
| EAN                   | 4028177444508                                                                |
| ECLASS 8.0            | 27142421                                                                     |