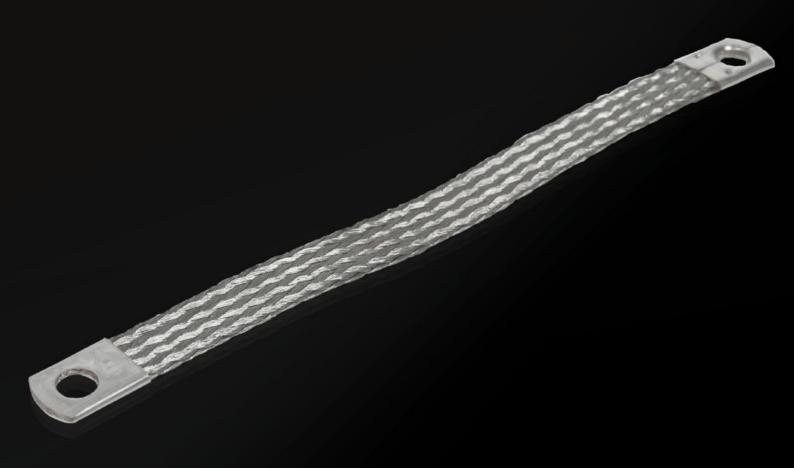

### SZ 2412.216 - Earthing braid

Tin-plated copper, in various lengths and cross sections with press-fitted contact rings, earthing straps counteract the current displacement effect at high frequencies, flexible connection opportunities.

#### **Features**

| Model No.             | SZ 2412.216                                                                                                                                                                                                                                                    |
|-----------------------|----------------------------------------------------------------------------------------------------------------------------------------------------------------------------------------------------------------------------------------------------------------|
| Product description   | Tin-plated copper, in various lengths and cross-sections with press-<br>fitted contact rings. Earthing braids counteract the current<br>displacement effect at high frequencies, whilst at the same time<br>offering highly flexible connection opportunities. |
| Cross-section         | 16 mm²                                                                                                                                                                                                                                                         |
| Connection            | M8 – M8                                                                                                                                                                                                                                                        |
| Note                  | Please observe the assembly instructions or PE conductor brochure for the relevant enclosure or case system.                                                                                                                                                   |
| Dimensions            | Length: 200 mm                                                                                                                                                                                                                                                 |
| Packs of              | 10 pc(s).                                                                                                                                                                                                                                                      |
| Net weight            | 0.36                                                                                                                                                                                                                                                           |
| Gross weight          | 0.374                                                                                                                                                                                                                                                          |
| Customs tariff number | 74198010                                                                                                                                                                                                                                                       |
| EAN                   | 4028177022560                                                                                                                                                                                                                                                  |
| ETIM 9                | EC000839                                                                                                                                                                                                                                                       |
| ETIM 8                | EC000839                                                                                                                                                                                                                                                       |
| ECLASS 8.0            | 27062302                                                                                                                                                                                                                                                       |