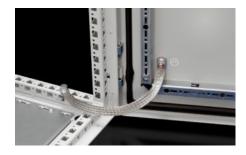

### SZ 2412.216 - Earthing braid

Tin-plated copper, in various lengths and cross sections with press-fitted contact rings, earthing straps counteract the current displacement effect at high frequencies, flexible connection opportunities.

#### **Features**

| Model No.             | SZ 2412.216                                                                                                                                                                                                                                                    |
|-----------------------|----------------------------------------------------------------------------------------------------------------------------------------------------------------------------------------------------------------------------------------------------------------|
| Product description   | Tin-plated copper, in various lengths and cross-sections with press-<br>fitted contact rings. Earthing braids counteract the current<br>displacement effect at high frequencies, whilst at the same time<br>offering highly flexible connection opportunities. |
| Cross-section         | 16 mm²                                                                                                                                                                                                                                                         |
| Connection            | M8 – M8                                                                                                                                                                                                                                                        |
| Note                  | Please observe the assembly instructions or PE conductor brochure for the relevant enclosure or case system.                                                                                                                                                   |
| Dimensions            | Length: 200 mm                                                                                                                                                                                                                                                 |
| Packs of              | 10 pc(s).                                                                                                                                                                                                                                                      |
| Net weight            | 0.36                                                                                                                                                                                                                                                           |
| Gross weight          | 0.374                                                                                                                                                                                                                                                          |
| Customs tariff number | 74198010                                                                                                                                                                                                                                                       |
| EAN                   | 4028177022560                                                                                                                                                                                                                                                  |
| ETIM 9                | EC000839                                                                                                                                                                                                                                                       |
| ETIM 8                | EC000839                                                                                                                                                                                                                                                       |
| ECLASS 8.0            | 27062302                                                                                                                                                                                                                                                       |