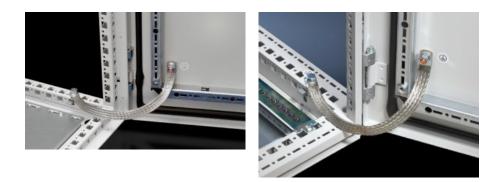

## SZ 2412.225 - Earthing braid

Tin-plated copper, in various lengths and cross sections with press-fitted contact rings, earthing straps counteract the current displacement effect at high frequencies, flexible connection opportunities.

#### Features

| Model No.             | SZ 2412.225                                                                                                                                                                                                                                                    |
|-----------------------|----------------------------------------------------------------------------------------------------------------------------------------------------------------------------------------------------------------------------------------------------------------|
| Product description   | Tin-plated copper, in various lengths and cross-sections with press-<br>fitted contact rings. Earthing braids counteract the current<br>displacement effect at high frequencies, whilst at the same time<br>offering highly flexible connection opportunities. |
| Cross-section         | 25 mm²                                                                                                                                                                                                                                                         |
| Connection            | M8 – M8                                                                                                                                                                                                                                                        |
| Note                  | Please observe the assembly instructions or PE conductor brochure for the relevant enclosure or case system.                                                                                                                                                   |
| Dimensions            | Length: 200 mm                                                                                                                                                                                                                                                 |
| Packs of              | 10 pc(s).                                                                                                                                                                                                                                                      |
| Net weight            | 0.45                                                                                                                                                                                                                                                           |
| Gross weight          | 0.562                                                                                                                                                                                                                                                          |
| Customs tariff number | 74198010                                                                                                                                                                                                                                                       |
| EAN                   | 4028177022577                                                                                                                                                                                                                                                  |
| ETIM 9                | EC000839                                                                                                                                                                                                                                                       |
| ETIM 8                | EC000839                                                                                                                                                                                                                                                       |
|                       |                                                                                                                                                                                                                                                                |