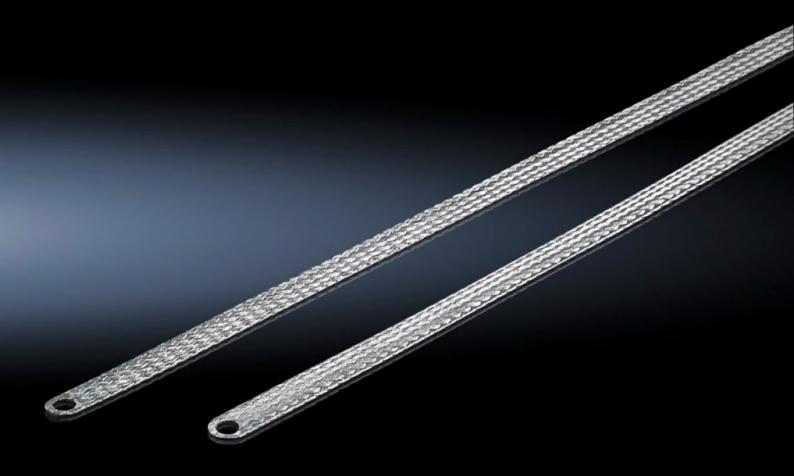

## SZ 2412.225 - Earthing braid

Tin-plated copper, in various lengths and cross sections with press-fitted contact rings, earthing straps counteract the current displacement effect at high frequencies, flexible connection opportunities.

#### Features

| Model No.             | SZ 2412.225                                                                                                                                                                                                                                                    |
|-----------------------|----------------------------------------------------------------------------------------------------------------------------------------------------------------------------------------------------------------------------------------------------------------|
| Product description   | Tin-plated copper, in various lengths and cross-sections with press-<br>fitted contact rings. Earthing braids counteract the current<br>displacement effect at high frequencies, whilst at the same time<br>offering highly flexible connection opportunities. |
| Cross-section         | 25 mm²                                                                                                                                                                                                                                                         |
| Connection            | M8 – M8                                                                                                                                                                                                                                                        |
| Note                  | Please observe the assembly instructions or PE conductor brochure for the relevant enclosure or case system.                                                                                                                                                   |
| Dimensions            | Length: 200 mm                                                                                                                                                                                                                                                 |
| Packs of              | 10 pc(s).                                                                                                                                                                                                                                                      |
| Net weight            | 0.45                                                                                                                                                                                                                                                           |
| Gross weight          | 0.562                                                                                                                                                                                                                                                          |
| Customs tariff number | 74198010                                                                                                                                                                                                                                                       |
| EAN                   | 4028177022577                                                                                                                                                                                                                                                  |
| ETIM 9                | EC000839                                                                                                                                                                                                                                                       |
| ETIM 8                | EC000839                                                                                                                                                                                                                                                       |
|                       |                                                                                                                                                                                                                                                                |