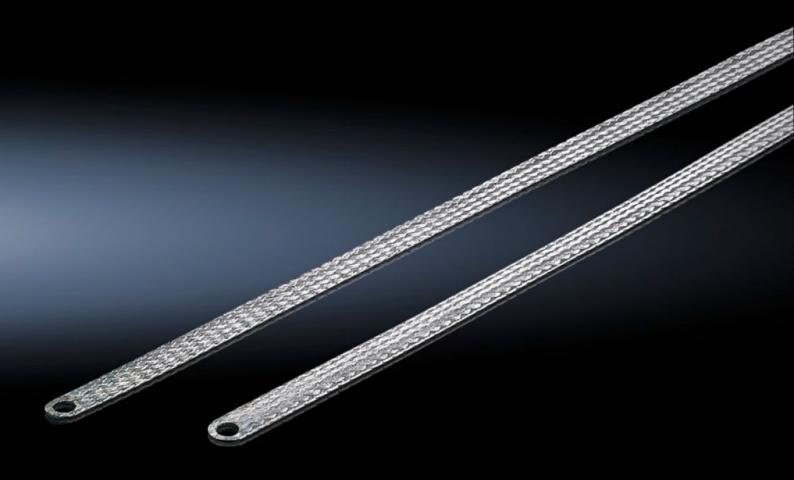

## SZ 2412.310 - Earthing braid

Tin-plated copper, in various lengths and cross sections with press-fitted contact rings, earthing straps counteract the current displacement effect at high frequencies, flexible connection opportunities.

#### Features

| Model No.             | SZ 2412.310                                                                                                                                                                                                                                                    |
|-----------------------|----------------------------------------------------------------------------------------------------------------------------------------------------------------------------------------------------------------------------------------------------------------|
| Product description   | Tin-plated copper, in various lengths and cross-sections with press-<br>fitted contact rings. Earthing braids counteract the current<br>displacement effect at high frequencies, whilst at the same time<br>offering highly flexible connection opportunities. |
| Cross-section         | 10 mm <sup>2</sup>                                                                                                                                                                                                                                             |
| Connection            | M6 – M6                                                                                                                                                                                                                                                        |
| Note                  | Please observe the assembly instructions or PE conductor brochure for the relevant enclosure or case system.                                                                                                                                                   |
| Dimensions            | Length: 300 mm                                                                                                                                                                                                                                                 |
| Packs of              | 10 pc(s).                                                                                                                                                                                                                                                      |
| Net weight            | 0.3                                                                                                                                                                                                                                                            |
| Gross weight          | 0.359                                                                                                                                                                                                                                                          |
| Customs tariff number | 74198010                                                                                                                                                                                                                                                       |
| EAN                   | 4028177022584                                                                                                                                                                                                                                                  |
| ETIM 9                | EC000839                                                                                                                                                                                                                                                       |
| ETIM 8                | EC000839                                                                                                                                                                                                                                                       |
|                       |                                                                                                                                                                                                                                                                |