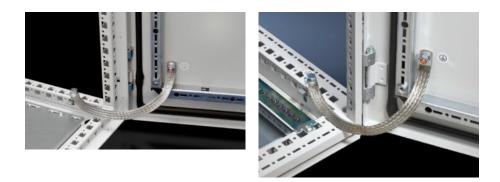

## SZ 2412.310 - Earthing braid

Tin-plated copper, in various lengths and cross sections with press-fitted contact rings, earthing straps counteract the current displacement effect at high frequencies, flexible connection opportunities.

#### Features

| Model No.             | SZ 2412.310                                                                                                                                                                                                                                                    |
|-----------------------|----------------------------------------------------------------------------------------------------------------------------------------------------------------------------------------------------------------------------------------------------------------|
| Product description   | Tin-plated copper, in various lengths and cross-sections with press-<br>fitted contact rings. Earthing braids counteract the current<br>displacement effect at high frequencies, whilst at the same time<br>offering highly flexible connection opportunities. |
| Cross-section         | 10 mm <sup>2</sup>                                                                                                                                                                                                                                             |
| Connection            | M6 – M6                                                                                                                                                                                                                                                        |
| Note                  | Please observe the assembly instructions or PE conductor brochure for the relevant enclosure or case system.                                                                                                                                                   |
| Dimensions            | Length: 300 mm                                                                                                                                                                                                                                                 |
| Packs of              | 10 pc(s).                                                                                                                                                                                                                                                      |
| Net weight            | 0.3                                                                                                                                                                                                                                                            |
| Gross weight          | 0.359                                                                                                                                                                                                                                                          |
| Customs tariff number | 74198010                                                                                                                                                                                                                                                       |
| EAN                   | 4028177022584                                                                                                                                                                                                                                                  |
| ETIM 9                | EC000839                                                                                                                                                                                                                                                       |
| ETIM 8                | EC000839                                                                                                                                                                                                                                                       |
|                       |                                                                                                                                                                                                                                                                |