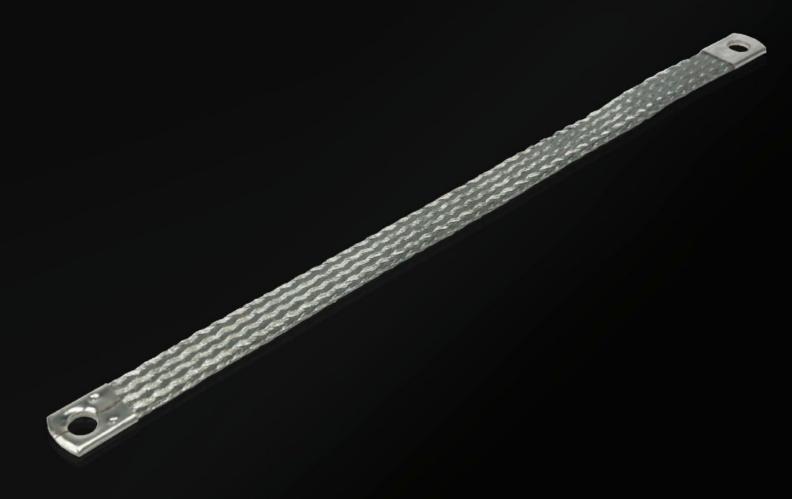

### SZ 2412.316 - Earthing braid

Tin-plated copper, in various lengths and cross sections with press-fitted contact rings, earthing straps counteract the current displacement effect at high frequencies, flexible connection opportunities.

#### **Features**

| Model No.             | SZ 2412.316                                                                                                                                                                                                                                                    |
|-----------------------|----------------------------------------------------------------------------------------------------------------------------------------------------------------------------------------------------------------------------------------------------------------|
| Product description   | Tin-plated copper, in various lengths and cross-sections with press-<br>fitted contact rings. Earthing braids counteract the current<br>displacement effect at high frequencies, whilst at the same time<br>offering highly flexible connection opportunities. |
| Cross-section         | 16 mm²                                                                                                                                                                                                                                                         |
| Connection            | M8 – M8                                                                                                                                                                                                                                                        |
| Note                  | Please observe the assembly instructions or PE conductor brochure for the relevant enclosure or case system.                                                                                                                                                   |
| Dimensions            | Length: 300 mm                                                                                                                                                                                                                                                 |
| Packs of              | 10 pc(s).                                                                                                                                                                                                                                                      |
| Net weight            | 0.42                                                                                                                                                                                                                                                           |
| Gross weight          | 0.52                                                                                                                                                                                                                                                           |
| Customs tariff number | 74198010                                                                                                                                                                                                                                                       |
| EAN                   | 4028177022591                                                                                                                                                                                                                                                  |
| ETIM 9                | EC000839                                                                                                                                                                                                                                                       |
| ETIM 8                | EC000839                                                                                                                                                                                                                                                       |
| ECLASS 8.0            | 27062302                                                                                                                                                                                                                                                       |