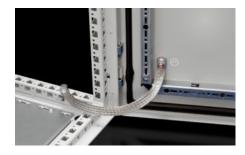

## SZ 2412.325 - Earthing braid

Tin-plated copper, in various lengths and cross sections with press-fitted contact rings, earthing straps counteract the current displacement effect at high frequencies, flexible connection opportunities.

#### **Features**

| Model No.             | SZ 2412.325                                                                                                                                                                                                                                                    |
|-----------------------|----------------------------------------------------------------------------------------------------------------------------------------------------------------------------------------------------------------------------------------------------------------|
| Product description   | Tin-plated copper, in various lengths and cross-sections with press-<br>fitted contact rings. Earthing braids counteract the current<br>displacement effect at high frequencies, whilst at the same time<br>offering highly flexible connection opportunities. |
| Cross-section         | 25 mm²                                                                                                                                                                                                                                                         |
| Connection            | M8 – M8                                                                                                                                                                                                                                                        |
| Note                  | Please observe the assembly instructions or PE conductor brochure for the relevant enclosure or case system.                                                                                                                                                   |
| Dimensions            | Length: 300 mm                                                                                                                                                                                                                                                 |
| Packs of              | 10 pc(s).                                                                                                                                                                                                                                                      |
| Net weight            | 0.75                                                                                                                                                                                                                                                           |
| Gross weight          | 0.788                                                                                                                                                                                                                                                          |
| Customs tariff number | 74198010                                                                                                                                                                                                                                                       |
| EAN                   | 4028177022607                                                                                                                                                                                                                                                  |
| ETIM 9                | EC000839                                                                                                                                                                                                                                                       |
| ETIM 8                | EC000839                                                                                                                                                                                                                                                       |
|                       |                                                                                                                                                                                                                                                                |