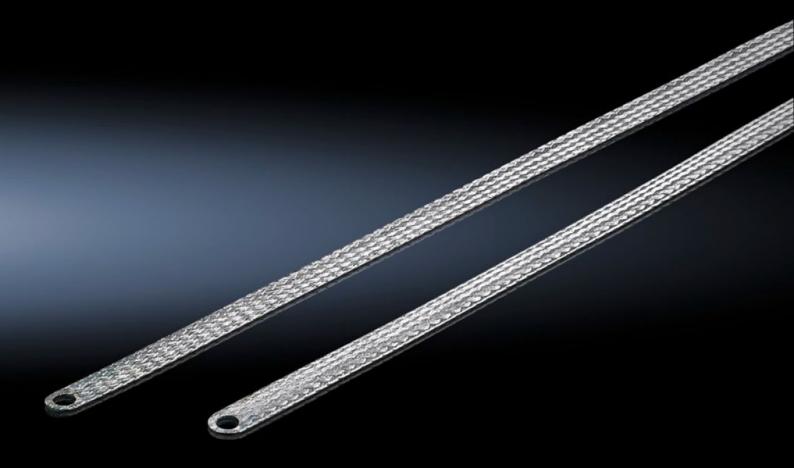

## SZ 2412.325 - Earthing braid

Tin-plated copper, in various lengths and cross sections with press-fitted contact rings, earthing straps counteract the current displacement effect at high frequencies, flexible connection opportunities.

#### **Features**

| Model No.             | SZ 2412.325                                                                                                                                                                                                                                                    |
|-----------------------|----------------------------------------------------------------------------------------------------------------------------------------------------------------------------------------------------------------------------------------------------------------|
| Product description   | Tin-plated copper, in various lengths and cross-sections with press-<br>fitted contact rings. Earthing braids counteract the current<br>displacement effect at high frequencies, whilst at the same time<br>offering highly flexible connection opportunities. |
| Cross-section         | 25 mm²                                                                                                                                                                                                                                                         |
| Connection            | M8 – M8                                                                                                                                                                                                                                                        |
| Note                  | Please observe the assembly instructions or PE conductor brochure for the relevant enclosure or case system.                                                                                                                                                   |
| Dimensions            | Length: 300 mm                                                                                                                                                                                                                                                 |
| Packs of              | 10 pc(s).                                                                                                                                                                                                                                                      |
| Net weight            | 0.75                                                                                                                                                                                                                                                           |
| Gross weight          | 0.788                                                                                                                                                                                                                                                          |
| Customs tariff number | 74198010                                                                                                                                                                                                                                                       |
| EAN                   | 4028177022607                                                                                                                                                                                                                                                  |
| ETIM 9                | EC000839                                                                                                                                                                                                                                                       |
| ETIM 8                | EC000839                                                                                                                                                                                                                                                       |
|                       |                                                                                                                                                                                                                                                                |