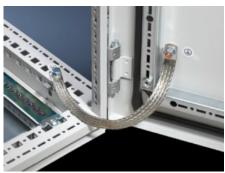

## SZ 2412.325 - Earthing braid

Tin-plated copper, in various lengths and cross sections with press-fitted contact rings, earthing straps counteract the current displacement effect at high frequencies, flexible connection opportunities.

#### **Features**

| Model No.             | SZ 2412.325                                                                                                                                                                                                                                                    |
|-----------------------|----------------------------------------------------------------------------------------------------------------------------------------------------------------------------------------------------------------------------------------------------------------|
| Product description   | Tin-plated copper, in various lengths and cross-sections with press-<br>fitted contact rings. Earthing braids counteract the current<br>displacement effect at high frequencies, whilst at the same time<br>offering highly flexible connection opportunities. |
| Cross-section         | 25 mm²                                                                                                                                                                                                                                                         |
| Connection            | M8 – M8                                                                                                                                                                                                                                                        |
| Note                  | Please observe the assembly instructions or PE conductor brochure for the relevant enclosure or case system.                                                                                                                                                   |
| Dimensions            | Length: 300 mm                                                                                                                                                                                                                                                 |
| Packs of              | 10 pc(s).                                                                                                                                                                                                                                                      |
| Net weight            | 0.75                                                                                                                                                                                                                                                           |
| Gross weight          | 0.788                                                                                                                                                                                                                                                          |
| Customs tariff number | 74198010                                                                                                                                                                                                                                                       |
| EAN                   | 4028177022607                                                                                                                                                                                                                                                  |
| ETIM 9                | EC000839                                                                                                                                                                                                                                                       |
| ETIM 8                | EC000839                                                                                                                                                                                                                                                       |
|                       |                                                                                                                                                                                                                                                                |