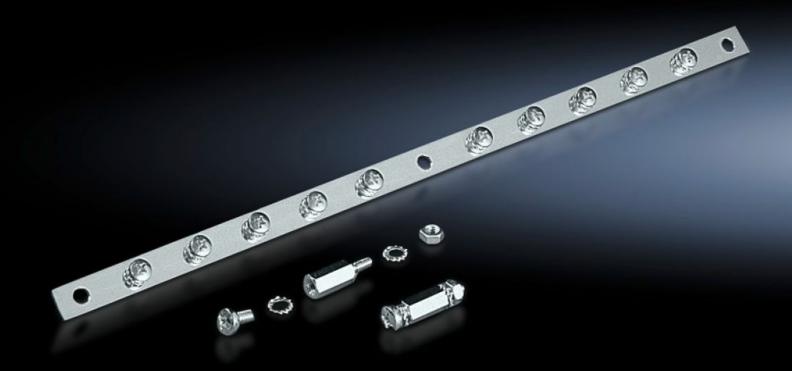

## PS 2413.550 - EMC shield bus

Made of clear chromated steel strip, 75 mm² cross section, for cable shield contact.

## **Features**

| Model No.             | PS 2413.550                                                                                      |
|-----------------------|--------------------------------------------------------------------------------------------------|
| Product description   | Made of clear chromated steel strip, 75 mm <sup>2</sup> cross section, for cable shield contact. |
| Supply includes       | Assembly parts                                                                                   |
| Length                | 550 mm                                                                                           |
| Number of connections | 16                                                                                               |
| Packs of              | 1 pc(s).                                                                                         |
| Net weight            | 0.42                                                                                             |
| Gross weight          | 0.46                                                                                             |
| Customs tariff number | 73269098                                                                                         |
| EAN                   | 4028177163287                                                                                    |
| ETIM 9                | EC000329                                                                                         |
| ETIM 8                | EC000329                                                                                         |
| ECLASS 8.0            | 27400605                                                                                         |