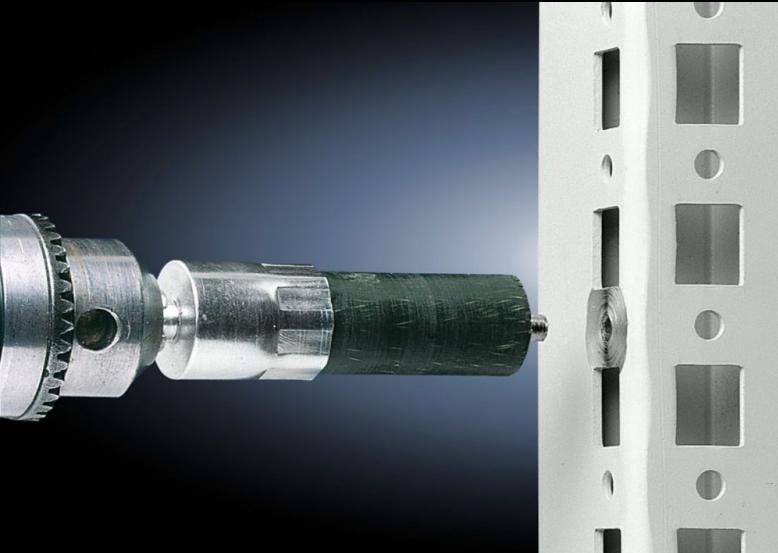

## SM 2414.000 - Contact cutter

Enables EMC-compatible preparation of the contact point e.g. for earthing straps.

## Features

| Model No.             | SM 2414.000                                                                                                                                                                                                        |
|-----------------------|--------------------------------------------------------------------------------------------------------------------------------------------------------------------------------------------------------------------|
| Design                | For frame section                                                                                                                                                                                                  |
| Product description   | The contact cutter enables EMC-compatible preparation of the contact point e.g. for earthing straps. Plastic-bound abrasive with guide pin for round system punchings. With location point for drill, grinder etc. |
| Packs of              | 1 pc(s).                                                                                                                                                                                                           |
| Net weight            | 0.055                                                                                                                                                                                                              |
| Gross weight          | 0.06                                                                                                                                                                                                               |
| Customs tariff number | 39269097                                                                                                                                                                                                           |
| EAN                   | 4028177022638                                                                                                                                                                                                      |
| ETIM 9                | EC002625                                                                                                                                                                                                           |
| ETIM 8                | EC002625                                                                                                                                                                                                           |
| ECLASS 8.0            | 27189234                                                                                                                                                                                                           |
|                       |                                                                                                                                                                                                                    |