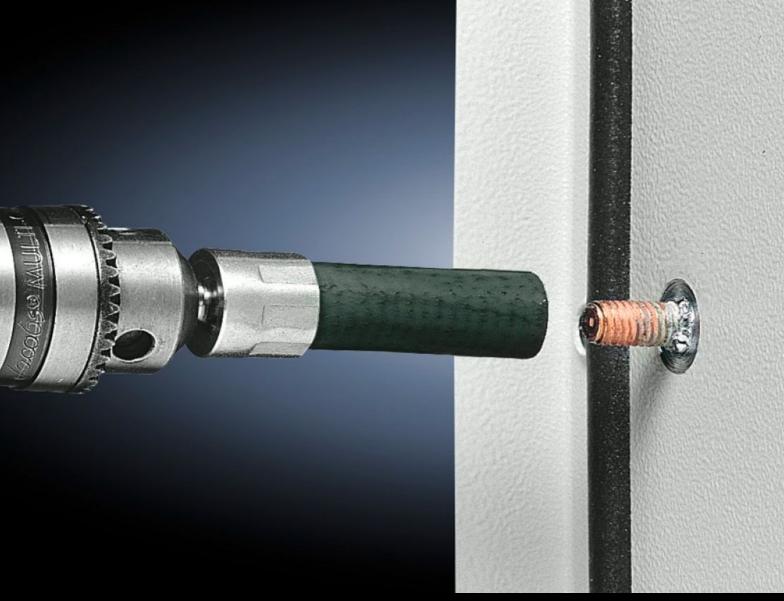

## SM 2414.500 - Contact cutter

Enables EMC-compatible preparation of the contact point e.g. for earthing straps.

## **Features**

| Model No.             | SM 2414.500                                                                                                                                                                                                        |
|-----------------------|--------------------------------------------------------------------------------------------------------------------------------------------------------------------------------------------------------------------|
| Design                | For earthing bolts                                                                                                                                                                                                 |
| Product description   | The contact cutter enables EMC-compatible preparation of the contact point e.g. for earthing straps. Plastic-bound abrasive with guide pin for round system punchings. With location point for drill, grinder etc. |
| Note on Model No.     | Not necessary with VX and TS                                                                                                                                                                                       |
| Packs of              | 1 pc(s).                                                                                                                                                                                                           |
| Net weight            | 0.039                                                                                                                                                                                                              |
| Gross weight          | 0.052                                                                                                                                                                                                              |
| Customs tariff number | 39269097                                                                                                                                                                                                           |
| EAN                   | 4028177149649                                                                                                                                                                                                      |
| ETIM 9                | EC002625                                                                                                                                                                                                           |
| ETIM 8                | EC002625                                                                                                                                                                                                           |
| ECLASS 8.0            | 27189234                                                                                                                                                                                                           |