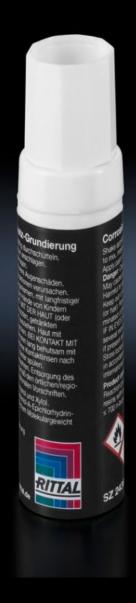

## SZ 2415.000 Contact paint

State: 11/09/2025 (Source: rittal.com/au-en)

## SZ 2415.000 - Contact paint

Prevents the corrosion of conductive, unprotected contact points.

## **Features**

| Model No.             | SZ 2415.000                                                                     |
|-----------------------|---------------------------------------------------------------------------------|
| Product description   | Contact paint prevents the corrosion of conductive, unprotected contact points. |
| Contents              | 12 ml                                                                           |
| Packs of              | 1 pc(s).                                                                        |
| Net weight            | 0.025                                                                           |
| Gross weight          | 0.031                                                                           |
| Customs tariff number | 32082090                                                                        |
| EAN                   | 4028177022645                                                                   |
| ETIM 9                | EC001899                                                                        |
| ETIM 8                | EC001899                                                                        |
| ECLASS 8.0            | 27409253                                                                        |