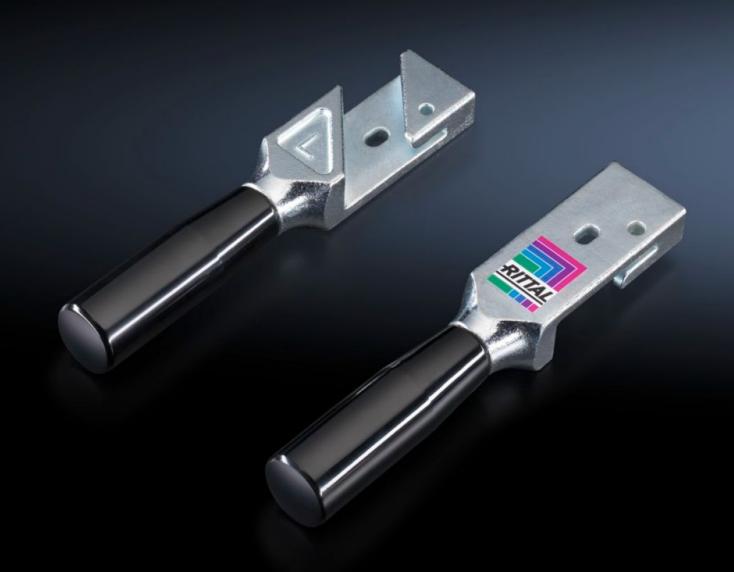

# Transport handle for mounting plates

State: 10/09/2025 (Source: rittal.com/au-en)

## SM 2415.500 - Transport handle for mounting plates for VX, TS, VX SE

May be used at any given position in the side C-fold