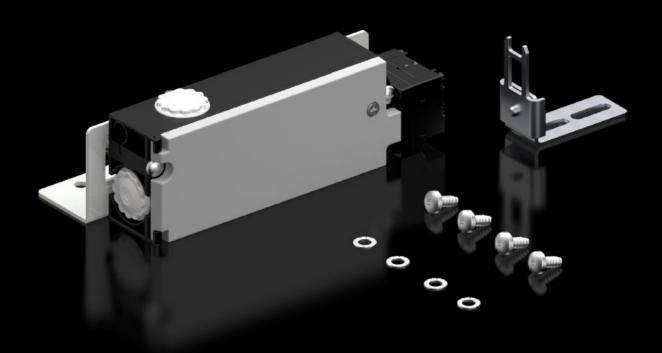

## SZ 2418.000 - Safety lock

Fitted to doors, to protect against contact with live electrical equipment whilst the master switch is ON.

#### **Features**

| Model No.                                       | SZ 2418.000                                                                                                                                                                      |
|-------------------------------------------------|----------------------------------------------------------------------------------------------------------------------------------------------------------------------------------|
| Product description                             | Fitted to doors, to protect against contact with live electrical equipment whilst the master switch is ON.                                                                       |
| Function principle                              | Locks the door when the master switch is ON.  Mains power (voltage) is only enabled whilst the door is closed.  Monitoring of the lock magnet via an additional closing contact. |
| Supply includes                                 | Lock Actuator Angle bracket Assembly parts                                                                                                                                       |
| Assembly instruction                            | In two-door enclosures, the door-operated switch is required for the overlapping door, to indicate "enclosure door closed"                                                       |
| To fit                                          | Enclosure type: VX Enclosure type: VX SE Enclosure type: TS Enclosure type: AX                                                                                                   |
| Power consumption Pel                           | With DC: 8 W                                                                                                                                                                     |
| Rated operating voltage                         | 24 V (DC)                                                                                                                                                                        |
| Rated insulation voltage                        | 400 V AC                                                                                                                                                                         |
| Rated impulse withstand voltage, phase to phase | 4000 V AC                                                                                                                                                                        |
| Packs of                                        | 1 pc(s).                                                                                                                                                                         |
| Net weight                                      | 0.76                                                                                                                                                                             |
| Gross weight                                    | 0.847                                                                                                                                                                            |
| Customs tariff number                           | 85365019                                                                                                                                                                         |
| EAN                                             | 4028177022690                                                                                                                                                                    |