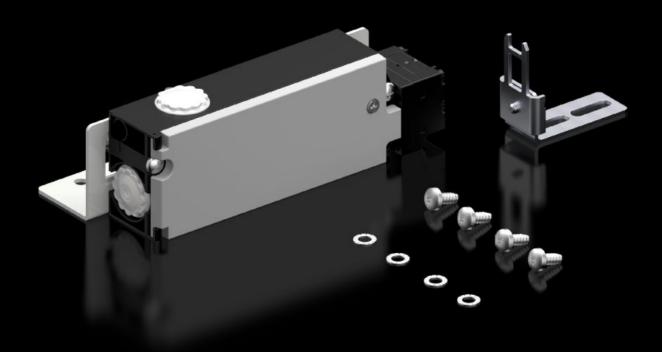

## SZ 2419.000 - Safety lock

Fitted to doors, to protect against contact with live electrical equipment whilst the master switch is ON.

#### **Features**

| Model No.                                       | SZ 2419.000                                                                                                                                                                      |
|-------------------------------------------------|----------------------------------------------------------------------------------------------------------------------------------------------------------------------------------|
| Product description                             | Fitted to doors, to protect against contact with live electrical equipment whilst the master switch is ON.                                                                       |
| Function principle                              | Locks the door when the master switch is ON.  Mains power (voltage) is only enabled whilst the door is closed.  Monitoring of the lock magnet via an additional closing contact. |
| Supply includes                                 | Lock Actuator Angle bracket Assembly parts                                                                                                                                       |
| Assembly instruction                            | In two-door enclosures, the door-operated switch is required for the overlapping door, to indicate "enclosure door closed"                                                       |
| To fit                                          | Enclosure type: VX Enclosure type: VX SE Enclosure type: TS Enclosure type: AX                                                                                                   |
| Power consumption Pel                           | At 50 Hz: 8 VA<br>At 60 Hz: 8 VA                                                                                                                                                 |
| Rated operating voltage                         | 120 V                                                                                                                                                                            |
| Rated insulation voltage                        | 400 V AC                                                                                                                                                                         |
| Rated impulse withstand voltage, phase to phase | 4000 V AC                                                                                                                                                                        |
| Packs of                                        | 1 pc(s).                                                                                                                                                                         |
| Net weight                                      | 0.7                                                                                                                                                                              |
| Gross weight                                    | 0.819                                                                                                                                                                            |
| Customs tariff number                           | 83015000                                                                                                                                                                         |
|                                                 |                                                                                                                                                                                  |