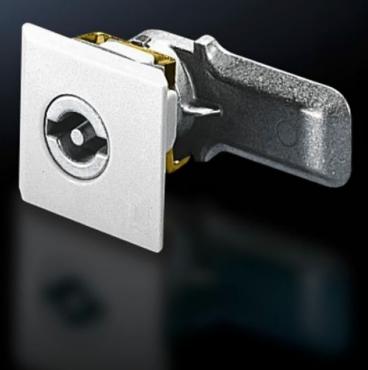

## SZ 2420.000 - Cam lock

As an alternative to the standard cam lock in various designs.

## Features

| Model No.             | SZ 2420.000                                                               |
|-----------------------|---------------------------------------------------------------------------|
| Material              | Fibreglass-reinforced polyamide                                           |
| Colour                | RAL 7035                                                                  |
| Supply includes       | Supplied without key                                                      |
| Note on Model No.     | May be exchanged for version B lock cylinders and version A lock inserts  |
| Lock                  | Lock insert: Double-bit insert                                            |
| To fit enclosure type | AE with cam<br>Based on AE with cam<br>Wall-mounted enclosure AE with cam |
| Packs of              | 1 pc(s).                                                                  |
| Net weight            | 0.055                                                                     |
| Gross weight          | 0.067                                                                     |
| Customs tariff number | 83015000                                                                  |
| EAN                   | 4028177022737                                                             |
| ETIM 9                | EC000327                                                                  |
| ETIM 8                | EC000327                                                                  |
| ECLASS 8.0            | 27409217                                                                  |
|                       |                                                                           |