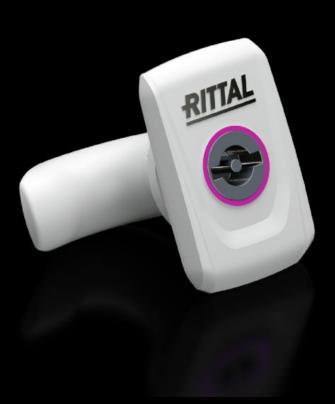

## SZ 2420.010 - Cam lock

Standard cam lock with double-bit insert

## Features

| Model No.             | SZ 2420.010                     |
|-----------------------|---------------------------------|
| Material              | Fibreglass-reinforced polyamide |
| Colour                | RAL 7035                        |
| Supply includes       | Supplied without key            |
| Lock                  | Lock insert: Double-bit insert  |
| To fit enclosure type | AX sheet steel with cam         |
| Packs of              | 1 pc(s).                        |
| Net weight            | 0.05                            |
| Gross weight          | 0.06                            |
| Customs tariff number | 83015000                        |
| EAN                   | 4028177966178                   |
| ETIM 9                | EC000327                        |
| ETIM 8                | EC000327                        |
| ECLASS 8.0            | 27409217                        |
|                       |                                 |