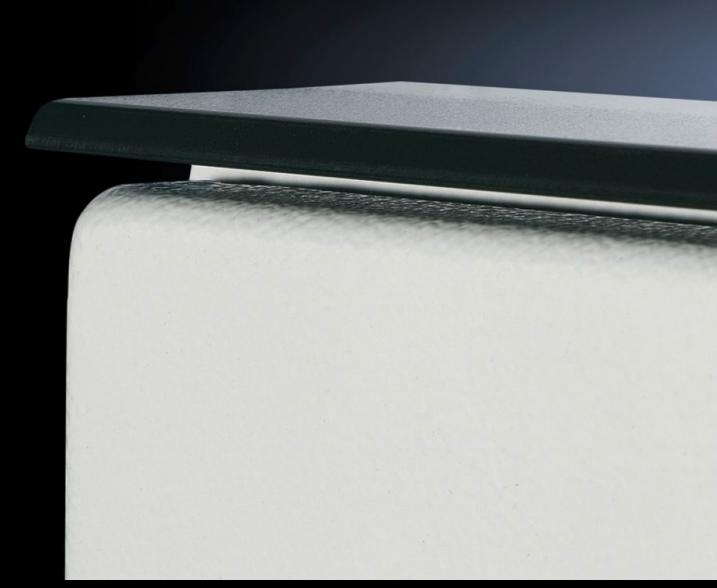

## SZ 2426.500 - Dust guard trim

To protect against deposits on the upper edge of the door and between the enclosure and the door/lid.

## **Features**

| Model No.             | SZ 2426.500                                                                                                                                                                                                                                                       |
|-----------------------|-------------------------------------------------------------------------------------------------------------------------------------------------------------------------------------------------------------------------------------------------------------------|
| Product description   | To protect against deposits on the upper edge of the door and between the enclosure and the door/cover. Cut the dust guard trim to length according to the enclosure width. Drill the enclosure and fit the dust guard trim using the adhesive strips and screws. |
| Material              | Plastic, resistant to UV                                                                                                                                                                                                                                          |
| Colour                | Similar to RAL 7024                                                                                                                                                                                                                                               |
| Supply includes       | Assembly parts                                                                                                                                                                                                                                                    |
| Dimensions            | Length: 1,200 mm                                                                                                                                                                                                                                                  |
| To fit                | Enclosure type: AX KX AE KL EB BG                                                                                                                                                                                                                                 |
| Packs of              | 1 pc(s).                                                                                                                                                                                                                                                          |
| Net weight            | 0.6                                                                                                                                                                                                                                                               |
| Gross weight          | 0.7                                                                                                                                                                                                                                                               |
| Customs tariff number | 39269097                                                                                                                                                                                                                                                          |
| EAN                   | 4028177319318                                                                                                                                                                                                                                                     |
| ETIM 9                | EC002625                                                                                                                                                                                                                                                          |
| ETIM 8                | EC002625                                                                                                                                                                                                                                                          |
| ECLASS 8.0            | 27189234                                                                                                                                                                                                                                                          |