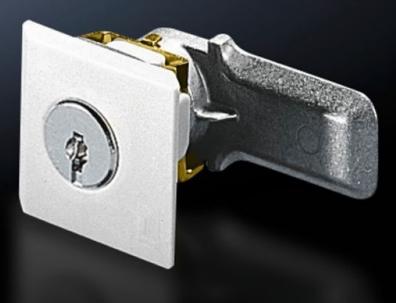

## SZ 2430.000 - Cam lock

As an alternative to the standard cam lock in various designs.

## Features

| Model No.             | SZ 2430.000                                                               |
|-----------------------|---------------------------------------------------------------------------|
| Material              | Fibreglass-reinforced polyamide                                           |
| Colour                | RAL 7035                                                                  |
| Supply includes       | with 2 keys                                                               |
| Lock                  | Lock insert: with cylinder insert, lock no. 3524 E                        |
| To fit enclosure type | AE with cam<br>Based on AE with cam<br>Wall-mounted enclosure AE with cam |
| Packs of              | 1 pc(s).                                                                  |
| Net weight            | 0.07                                                                      |
| Gross weight          | 0.079                                                                     |
| Customs tariff number | 83015000                                                                  |
| EAN                   | 4028177022928                                                             |
| E-Number Sweden       | E3404582                                                                  |
| ETIM 9                | EC000327                                                                  |
| ETIM 8                | EC000327                                                                  |
| ECLASS 8.0            | 27409217                                                                  |
|                       |                                                                           |