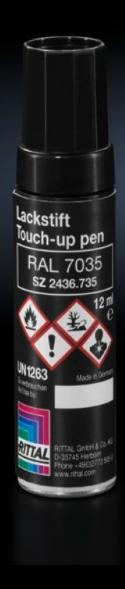

## SZ 2436.735 Primer/paint

State: 14/09/2025 (Source: rittal.com/au-en)

## SZ 2436.735 - Primer/paint

Primer/paint for touching up and repairing powder-coated and wet-painted surfaces, air-drying.

## **Features**

| Model No.             | SZ 2436.735                                                                       |
|-----------------------|-----------------------------------------------------------------------------------|
| Product description   | For touching up and repairing powder-coated and wet-painted surfaces, air-drying. |
| Colour                | RAL 7035                                                                          |
| Contents              | 12 ml                                                                             |
| Delivery form         | Touch-up pen                                                                      |
| Packs of              | 1 pc(s).                                                                          |
| Net weight            | 0.026                                                                             |
| Gross weight          | 0.027                                                                             |
| Customs tariff number | 32082090                                                                          |
| EAN                   | 4028177023093                                                                     |
| ETIM 9                | EC001899                                                                          |
| ETIM 8                | EC001899                                                                          |
| ECLASS 8.0            | 27409253                                                                          |