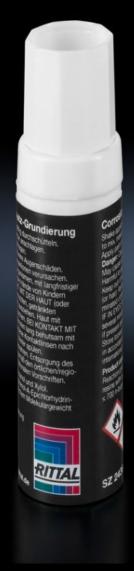

## SZ 2436.800 Corrosion protection primer

State: 24/08/2025 (Source: rittal.com/au-en)

## SZ 2436.800 - Corrosion protection primer

Single-component primers are ideal to protect against corrosion in areas where the paint has been removed due to cut-outs or similar. This serves to re-create corrosion resistance in the paint-free area. The primer satisfies the requirements of standard IEC 61439 for low-voltage and switchgear assemblies.

## **Features**

| Model No.             | SZ 2436.800                                                                                                                                                                                                                                                                                                        |
|-----------------------|--------------------------------------------------------------------------------------------------------------------------------------------------------------------------------------------------------------------------------------------------------------------------------------------------------------------|
| Product description   | Single-component primers are ideal to protect against corrosion in areas where the paint has been removed due to cut-outs or similar. This serves to re-create corrosion resistance in the paint-free area. The primer satisfies the requirements of standard IEC 61439 for low-voltage and switchgear assemblies. |
| Benefits              | Exceptional bonding Active protection from corrosion Very high filling force                                                                                                                                                                                                                                       |
| Colour                | Dark grey                                                                                                                                                                                                                                                                                                          |
| Contents              | 12 ml                                                                                                                                                                                                                                                                                                              |
| Delivery form         | Paint pen                                                                                                                                                                                                                                                                                                          |
| Packs of              | 1 pc(s).                                                                                                                                                                                                                                                                                                           |
| Net weight            | 0.033                                                                                                                                                                                                                                                                                                              |
| Gross weight          | 0.034                                                                                                                                                                                                                                                                                                              |
| Customs tariff number | 32129000                                                                                                                                                                                                                                                                                                           |
| EAN                   | 4028177701984                                                                                                                                                                                                                                                                                                      |
| ETIM 9                | EC001899                                                                                                                                                                                                                                                                                                           |
| ETIM 8                | EC001899                                                                                                                                                                                                                                                                                                           |
| ECLASS 8.0            | 27409253                                                                                                                                                                                                                                                                                                           |