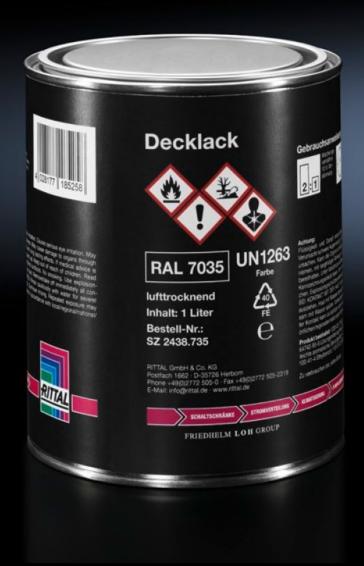

## SZ 2438.735 - Primer/paint

Primer/paint for touching up and repairing powder-coated and wet-painted surfaces, air-drying.

## **Features**

| Model No.             | SZ 2438.735                                                                       |
|-----------------------|-----------------------------------------------------------------------------------|
| Product description   | For touching up and repairing powder-coated and wet-painted surfaces, air-drying. |
| Colour                | RAL 7035                                                                          |
| Contents              | 1,000 ml                                                                          |
| Delivery form         | Tin                                                                               |
| Packs of              | 1 pc(s).                                                                          |
| Net weight            | 1.023                                                                             |
| Gross weight          | 1.223                                                                             |
| Customs tariff number | 32082090                                                                          |
| EAN                   | 4028177185258                                                                     |
| ETIM 9                | EC001899                                                                          |
| ETIM 8                | EC001899                                                                          |
| ECLASS 8.0            | 27409253                                                                          |