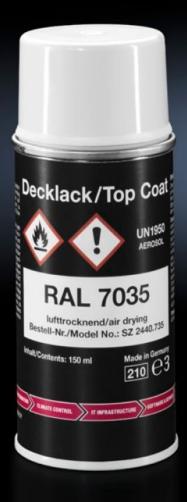

## SZ 2440.735 - Primer/paint

Primer/paint for touching up and repairing powder-coated and wet-painted surfaces, air-drying.

## Features

| Model No.             | SZ 2440.735                                                                       |
|-----------------------|-----------------------------------------------------------------------------------|
| Product description   | For touching up and repairing powder-coated and wet-painted surfaces, air-drying. |
| Colour                | RAL 7035                                                                          |
| Contents              | 150 ml                                                                            |
| Delivery form         | Spray can                                                                         |
| Packs of              | 1 pc(s).                                                                          |
| Net weight            | 0.176                                                                             |
| Gross weight          | 0.186                                                                             |
| Customs tariff number | 32082090                                                                          |
| EAN                   | 4028177185265                                                                     |
| ETIM 9                | EC001899                                                                          |
| ETIM 8                | EC001899                                                                          |
| ECLASS 8.0            | 27409253                                                                          |