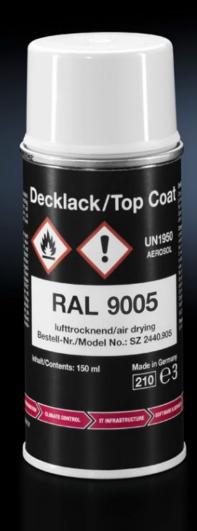

## SZ 2440.905 - Primer/paint

Primer/paint for touching up and repairing powder-coated and wet-painted surfaces, air-drying.

## **Features**

| Model No.             | SZ 2440.905                                                                       |
|-----------------------|-----------------------------------------------------------------------------------|
| Product description   | For touching up and repairing powder-coated and wet-painted surfaces, air-drying. |
| Colour                | RAL 9005                                                                          |
| Contents              | 150 ml                                                                            |
| Delivery form         | Spray can                                                                         |
| Packs of              | 1 pc(s).                                                                          |
| Net weight            | 0.179                                                                             |
| Gross weight          | 0.18                                                                              |
| Customs tariff number | 32082090                                                                          |
| EAN                   | 4028177518797                                                                     |
| ETIM 9                | EC001899                                                                          |
| ETIM 8                | EC001899                                                                          |
| ECLASS 8.0            | 27409253                                                                          |