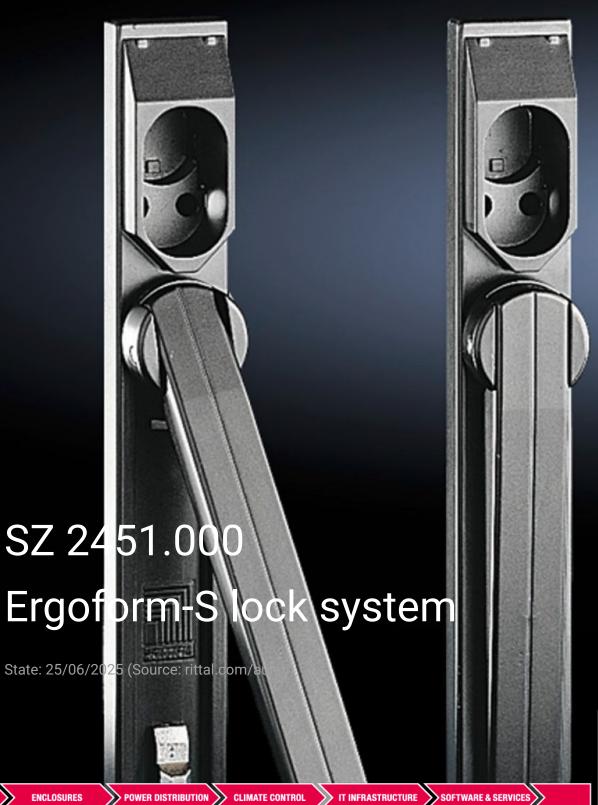

## SZ 2451.000 - Ergoform-S lock system

For conversion to alternative lock systems such as semi-cylinders, lock inserts etc.

## Features

| Model No.             | SZ 2451.000                                                                                                                                                                                                                                                                         |
|-----------------------|-------------------------------------------------------------------------------------------------------------------------------------------------------------------------------------------------------------------------------------------------------------------------------------|
| Design                | Standard                                                                                                                                                                                                                                                                            |
| Product description   | The unlocked handle folds out forwards, and the lock is opened by swivelling.                                                                                                                                                                                                       |
| Material              | Die-cast zinc                                                                                                                                                                                                                                                                       |
| Surface finish        | Powder-coated                                                                                                                                                                                                                                                                       |
| Colour                | Brown                                                                                                                                                                                                                                                                               |
| To fit enclosure type | AE with 3-point lock<br>Based AE with 3-point lock<br>Wall-mounted networking enclosure with 3-point lock<br>ES 5000<br>TE 7000<br>TP pedestals<br>One-piece console TP - Console door<br>TP universal console<br>IW with 3-point lock<br>PC<br>One-piece console AP - Console door |
| Packs of              | 1 pc(s).                                                                                                                                                                                                                                                                            |
| Net weight            | 0.5                                                                                                                                                                                                                                                                                 |
| Gross weight          | 0.52                                                                                                                                                                                                                                                                                |
| Customs tariff number | 83024110                                                                                                                                                                                                                                                                            |
| EAN                   | 4028177023291                                                                                                                                                                                                                                                                       |
| ETIM 9                | EC000327                                                                                                                                                                                                                                                                            |
| ETIM 8                | EC000327                                                                                                                                                                                                                                                                            |
| ECLASS 8.0            | 27409217                                                                                                                                                                                                                                                                            |
|                       |                                                                                                                                                                                                                                                                                     |