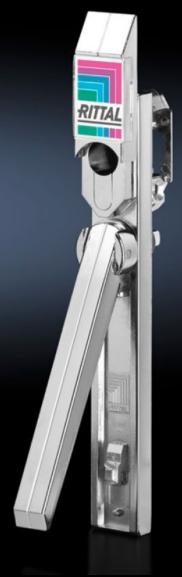

## SZ 2452.000 - Ergoform-S lock system

For conversion to alternative lock systems such as semi-cylinders, lock inserts etc.

#### **Features**

| Model No.             | SZ 2452.000                                                                                                                                                                                                                                                                                   |
|-----------------------|-----------------------------------------------------------------------------------------------------------------------------------------------------------------------------------------------------------------------------------------------------------------------------------------------|
| Design                | Standard                                                                                                                                                                                                                                                                                      |
| Product description   | The unlocked handle folds out forwards, and the lock is opened by swivelling.                                                                                                                                                                                                                 |
| Material              | Die-cast zinc                                                                                                                                                                                                                                                                                 |
| Surface finish        | Powder-coated                                                                                                                                                                                                                                                                                 |
| Colour                | Matt nickel-plated                                                                                                                                                                                                                                                                            |
| Lock                  | Lock version: Prepared for lock inserts, version A, the installation of profile semi-cylinders with an overall length of 40 or 45 mm (to DIN 18 252) or lock and push-button inserts with a length of 40 mm                                                                                   |
| To fit enclosure type | AE with 3-point lock Based AE with 3-point lock Wall-mounted enclosure AE with 3-point lock TP pedestals One-piece console TP - Console door TP universal console AE with stainless steel 3-point lock Based on AE with stainless steel 3-point lock One-piece console - stainless steel door |
| Packs of              | 1 pc(s).                                                                                                                                                                                                                                                                                      |
| Net weight            | 0.496                                                                                                                                                                                                                                                                                         |
| Gross weight          | 0.516                                                                                                                                                                                                                                                                                         |
| Customs tariff number | 83024110                                                                                                                                                                                                                                                                                      |
| EAN                   | 4028177023314                                                                                                                                                                                                                                                                                 |
| ETIM 9                | EC000327                                                                                                                                                                                                                                                                                      |
| ETIM 8                | EC000327                                                                                                                                                                                                                                                                                      |
|                       |                                                                                                                                                                                                                                                                                               |