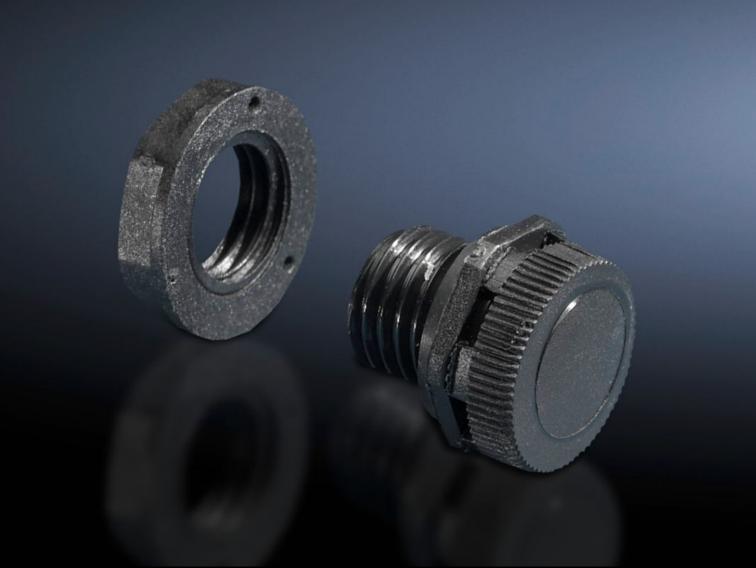

## SZ 2459.500 - Pressure relief stoppers

Pressure relief stoppers in polyamide with integral sealing membrane, especially for enclosures which are exposed to changing climatic conditions (e.g. with outdoor siting).

#### **Features**

| Model No.                            | SZ 2459.500                                                                                                                                                                                                                                                                                                                                                                                                                   |
|--------------------------------------|-------------------------------------------------------------------------------------------------------------------------------------------------------------------------------------------------------------------------------------------------------------------------------------------------------------------------------------------------------------------------------------------------------------------------------|
| Product description                  | Especially when enclosures are exposed to changing climatic conditions, pressure differences may cause condensation to form in sealed enclosures. The integral sealing membrane in the pressure relief stopper largely prevents such pressure differences and hence eliminates condensation, additionally, it also prevents the ingress of moisture from the outside. Installed in vertical surfaces to protect against dirt. |
| Technical specifications             | Air permeability up to 120 litres/hour with a pressure difference of 70 mbar Connection thread M12 x 1.5 For fitting in material thicknesses up to 4 mm                                                                                                                                                                                                                                                                       |
| Material                             | Polyamide                                                                                                                                                                                                                                                                                                                                                                                                                     |
| Colour                               | Similar to RAL 9005                                                                                                                                                                                                                                                                                                                                                                                                           |
| Supply includes                      | Lock nut                                                                                                                                                                                                                                                                                                                                                                                                                      |
| Type rating to UL 50E                | Type 1<br>Type 4<br>Type 4X                                                                                                                                                                                                                                                                                                                                                                                                   |
| IP protection category to IEC 60 529 | IP 68<br>IP X8                                                                                                                                                                                                                                                                                                                                                                                                                |
| Packs of                             | 5 pc(s).                                                                                                                                                                                                                                                                                                                                                                                                                      |
| Net weight                           | 0.015                                                                                                                                                                                                                                                                                                                                                                                                                         |
| Gross weight                         | 0.02                                                                                                                                                                                                                                                                                                                                                                                                                          |
| Customs tariff number                | 39269097                                                                                                                                                                                                                                                                                                                                                                                                                      |
| EAN                                  | 4028177516960                                                                                                                                                                                                                                                                                                                                                                                                                 |
| ETIM 9                               | EC002009                                                                                                                                                                                                                                                                                                                                                                                                                      |