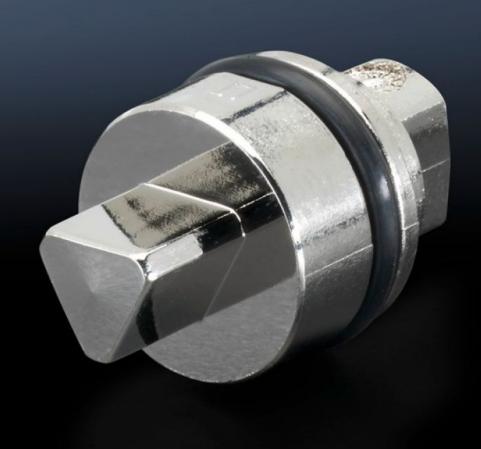

## SZ 2462.000 - Lock insert

Alternative lock inserts such as triangular, square, screwdriver, Daimler, Fiat, double-bit.

#### **Features**

| Model No.                     | SZ 2462.000                                                                                                                                                                                                                            |
|-------------------------------|----------------------------------------------------------------------------------------------------------------------------------------------------------------------------------------------------------------------------------------|
| Design                        | A                                                                                                                                                                                                                                      |
| Material                      | Die-cast zinc                                                                                                                                                                                                                          |
| Length                        | 27 mm                                                                                                                                                                                                                                  |
| Installation in handle system | Comfort handle AX Mini-comfort handle AX Ergoform-S handle Standard Ergoform-S handle Standard for KS plastic enclosures                                                                                                               |
| Lock                          | Lock insert: 7 mm triangular                                                                                                                                                                                                           |
| To fit enclosure type         | KX E-Box AX AX IT Operating housings AX AX plastic EB BG AE TE TP desk section and console TP pedestals One-piece console TP - Console cover One-piece console TP - Console door TP universal console CX one-piece console CX pedestal |
| Packs of                      | 1 pc(s).                                                                                                                                                                                                                               |
| Net weight                    | 0.015                                                                                                                                                                                                                                  |
|                               |                                                                                                                                                                                                                                        |