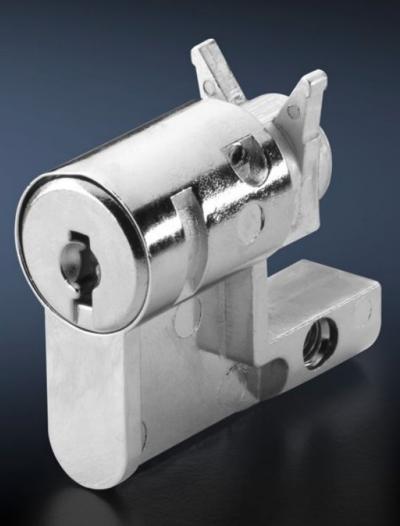

## SZ 2467.000 - Profile half-cylinders for handle systems

Profile half-cylinder with lock insert, lock no. 3524 E.

## Features

| Model No.                     | SZ 2467.000                                                                                                                                                                                                                                                                                    |
|-------------------------------|------------------------------------------------------------------------------------------------------------------------------------------------------------------------------------------------------------------------------------------------------------------------------------------------|
| Supply includes               | with 2 keys                                                                                                                                                                                                                                                                                    |
| Length                        | 40 mm                                                                                                                                                                                                                                                                                          |
| Installation in handle system | Comfort handle VX for profile half-cylinders<br>Comfort handle TS for profile half-cylinders<br>Comfort handle AX<br>Mini-comfort handle AX<br>Mini-comfort handle for EL 3-part for profile half-cylinders<br>Mini-comfort handle AE for profile half-cylinders<br>Ergoform-S handle Standard |
| Note                          | For corresponding Rittal handle systems only                                                                                                                                                                                                                                                   |
| Lock                          | Lock insert: Security lock insert no. 3524 E                                                                                                                                                                                                                                                   |
| Packs of                      | 1 pc(s).                                                                                                                                                                                                                                                                                       |
| Net weight                    | 0.058                                                                                                                                                                                                                                                                                          |
| Gross weight                  | 0.06                                                                                                                                                                                                                                                                                           |
| Customs tariff number         | 83016000                                                                                                                                                                                                                                                                                       |
| EAN                           | 4028177023901                                                                                                                                                                                                                                                                                  |
| E-Number Sweden               | E3404654                                                                                                                                                                                                                                                                                       |
| ETIM 9                        | EC000743                                                                                                                                                                                                                                                                                       |
| ETIM 8                        | EC000743                                                                                                                                                                                                                                                                                       |
| ECLASS 8.0                    | 27409218                                                                                                                                                                                                                                                                                       |
|                               |                                                                                                                                                                                                                                                                                                |