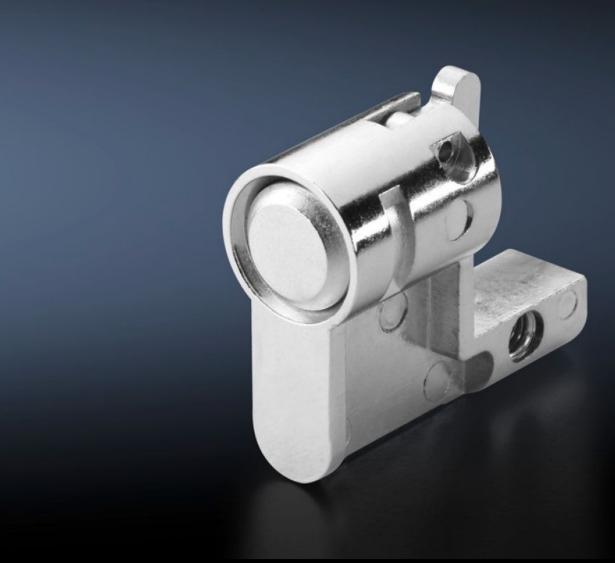

## SZ 2468.000 - Profile half-cylinders for handle systems

Profile half-cylinder with push-button insert.

## **Features**

| Model No.                     | SZ 2468.000                                                                                                                                                                                                                                                                  |
|-------------------------------|------------------------------------------------------------------------------------------------------------------------------------------------------------------------------------------------------------------------------------------------------------------------------|
| Length                        | 40 mm                                                                                                                                                                                                                                                                        |
| Installation in handle system | Comfort handle VX for profile half-cylinders Comfort handle TS for profile half-cylinders Comfort handle AX Mini-comfort handle AX Mini-comfort handle for EL 3-part for profile half-cylinders Mini-comfort handle AE for profile half-cylinders Ergoform-S handle Standard |
| Note                          | For corresponding Rittal handle systems only                                                                                                                                                                                                                                 |
| Lock                          | Lock insert: Push-button insert                                                                                                                                                                                                                                              |
| Packs of                      | 1 pc(s).                                                                                                                                                                                                                                                                     |
| Net weight                    | 0.035                                                                                                                                                                                                                                                                        |
| Gross weight                  | 0.039                                                                                                                                                                                                                                                                        |
| Customs tariff number         | 83015000                                                                                                                                                                                                                                                                     |
| EAN                           | 4028177024427                                                                                                                                                                                                                                                                |
| E-Number Sweden               | E7239720                                                                                                                                                                                                                                                                     |
| ETIM 9                        | EC000743                                                                                                                                                                                                                                                                     |
| ETIM 8                        | EC000743                                                                                                                                                                                                                                                                     |
| ECLASS 8.0                    | 27409218                                                                                                                                                                                                                                                                     |
|                               |                                                                                                                                                                                                                                                                              |