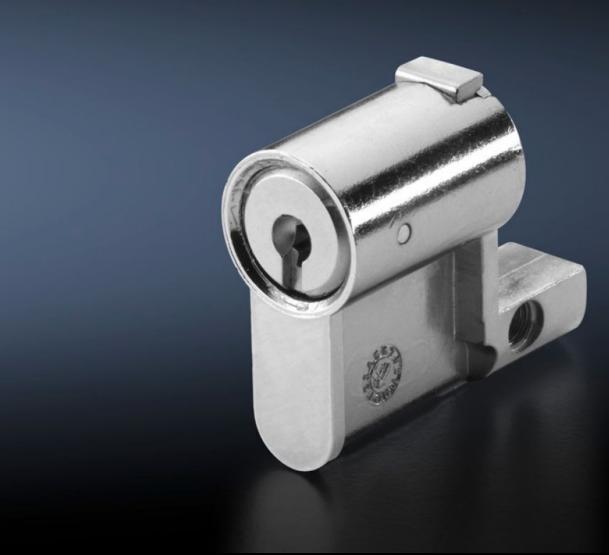

## SZ 2469.000 - Profile half-cylinders for handle systems

Profile half-cylinder with lock and push-button insert, lock no. 2123.