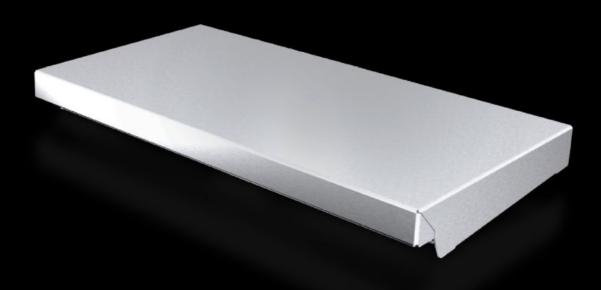

## AX 2472.010 - Protective roof for AX

The sloping protective roof reliably protects the enclosure from standing moisture and other soiling from above.

#### Features

| Model No.             | AX 2472.010                                                                                                      |
|-----------------------|------------------------------------------------------------------------------------------------------------------|
| Product description   | The sloping protective roof reliably protects the enclosure from standing moisture and other soiling from above. |
| Material              | Stainless steel 1.4301 (AISI 304)                                                                                |
| Surface finish        | Brushed, grain 240                                                                                               |
| Supply includes       | Assembly parts                                                                                                   |
| Installation options  | May also be screw-fastened for dynamic loads                                                                     |
| Dimensions            | Height: 37 mm                                                                                                    |
| Type rating to UL 50E | Туре 1                                                                                                           |
|                       | Type 3R                                                                                                          |
|                       | Туре 4                                                                                                           |
|                       | Type 4X                                                                                                          |
|                       | Туре 12                                                                                                          |
| To fit                | Enclosure type: AX                                                                                               |
|                       | Width: = 380 mm                                                                                                  |
|                       | Depth: = 210 mm                                                                                                  |
| Packs of              | 1 pc(s).                                                                                                         |
| Net weight            | 1.36                                                                                                             |
|                       |                                                                                                                  |