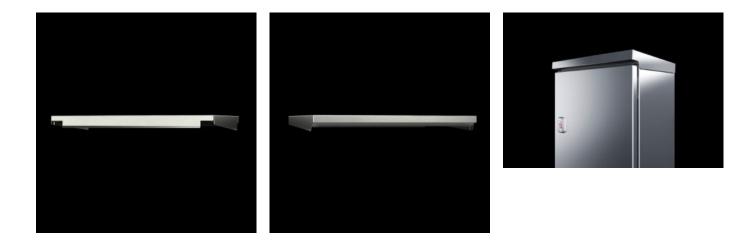

## AX 2472.010 - Protective roof for AX

The sloping protective roof reliably protects the enclosure from standing moisture and other soiling from above.

#### Features

| Model No.             | AX 2472.010                                                                                                      |
|-----------------------|------------------------------------------------------------------------------------------------------------------|
| Product description   | The sloping protective roof reliably protects the enclosure from standing moisture and other soiling from above. |
| Material              | Stainless steel 1.4301 (AISI 304)                                                                                |
| Surface finish        | Brushed, grain 240                                                                                               |
| Supply includes       | Assembly parts                                                                                                   |
| Installation options  | May also be screw-fastened for dynamic loads                                                                     |
| Dimensions            | Height: 37 mm                                                                                                    |
| Type rating to UL 50E | Туре 1                                                                                                           |
|                       | Type 3R                                                                                                          |
|                       | Туре 4                                                                                                           |
|                       | Type 4X                                                                                                          |
|                       | Туре 12                                                                                                          |
| To fit                | Enclosure type: AX                                                                                               |
|                       | Width: = 380 mm                                                                                                  |
|                       | Depth: = 210 mm                                                                                                  |
| Packs of              | 1 pc(s).                                                                                                         |
| Net weight            | 1.36                                                                                                             |
|                       |                                                                                                                  |