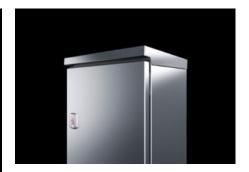

#### AX 2473.010 - Protective roof for AX

The sloping protective roof reliably protects the enclosure from standing moisture and other soiling from above.

#### **Features**

| AX 2473.010                                                                                                      |
|------------------------------------------------------------------------------------------------------------------|
| The sloping protective roof reliably protects the enclosure from standing moisture and other soiling from above. |
| Stainless steel 1.4301 (AISI 304)                                                                                |
| Brushed, grain 240                                                                                               |
| Assembly parts                                                                                                   |
| May also be screw-fastened for dynamic loads                                                                     |
| Height: 37 mm                                                                                                    |
| Type 1                                                                                                           |
| Type 3R                                                                                                          |
| Type 4                                                                                                           |
| Type 4X                                                                                                          |
| Type 12                                                                                                          |
| Enclosure type: AX                                                                                               |
| Width: = 600 mm                                                                                                  |
| Depth: = 210 mm                                                                                                  |
| 1 pc(s).                                                                                                         |
| 2.12                                                                                                             |
|                                                                                                                  |