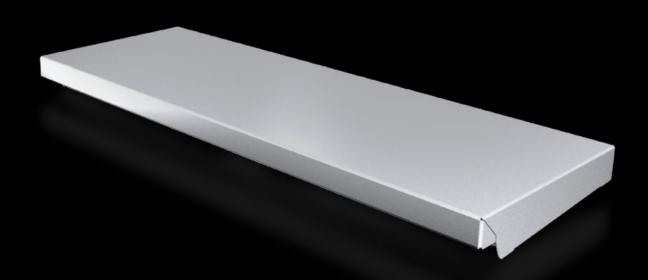

#### AX 2473.010 - Protective roof for AX

The sloping protective roof reliably protects the enclosure from standing moisture and other soiling from above.

#### **Features**

| AX 2473.010                                                                                                      |
|------------------------------------------------------------------------------------------------------------------|
| The sloping protective roof reliably protects the enclosure from standing moisture and other soiling from above. |
| Stainless steel 1.4301 (AISI 304)                                                                                |
| Brushed, grain 240                                                                                               |
| Assembly parts                                                                                                   |
| May also be screw-fastened for dynamic loads                                                                     |
| Height: 37 mm                                                                                                    |
| Type 1                                                                                                           |
| Type 3R                                                                                                          |
| Type 4                                                                                                           |
| Type 4X                                                                                                          |
| Type 12                                                                                                          |
| Enclosure type: AX                                                                                               |
| Width: = 600 mm                                                                                                  |
| Depth: = 210 mm                                                                                                  |
| 1 pc(s).                                                                                                         |
| 2.12                                                                                                             |
|                                                                                                                  |