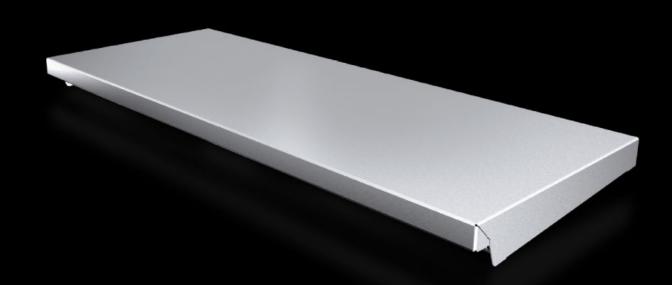

#### AX 2474.010 - Protective roof for AX

The sloping protective roof reliably protects the enclosure from standing moisture and other soiling from above.

#### **Features**

| Model No.             | AX 2474.010                                                                                                      |
|-----------------------|------------------------------------------------------------------------------------------------------------------|
| Product description   | The sloping protective roof reliably protects the enclosure from standing moisture and other soiling from above. |
| Material              | Stainless steel 1.4301 (AISI 304)                                                                                |
| Surface finish        | Brushed, grain 240                                                                                               |
| Supply includes       | Assembly parts                                                                                                   |
| Installation options  | May also be screw-fastened for dynamic loads                                                                     |
| Dimensions            | Height: 43 mm                                                                                                    |
| Type rating to UL 50E | Type 1                                                                                                           |
|                       | Type 3R                                                                                                          |
|                       | Type 4                                                                                                           |
|                       | Type 4X                                                                                                          |
|                       | Type 12                                                                                                          |
| To fit                | Enclosure type: AX                                                                                               |
|                       | Width: = 760 mm                                                                                                  |
|                       | Depth: = 300 mm                                                                                                  |
| Packs of              | 1 pc(s).                                                                                                         |
| Net weight            | 3.64                                                                                                             |
|                       |                                                                                                                  |