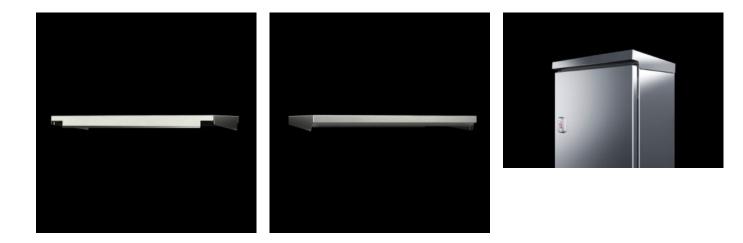

## AX 2475.010 - Protective roof for AX

The sloping protective roof reliably protects the enclosure from standing moisture and other soiling from above.

#### Features

| Model No.             | AX 2475.010                                                                                                      |
|-----------------------|------------------------------------------------------------------------------------------------------------------|
| Product description   | The sloping protective roof reliably protects the enclosure from standing moisture and other soiling from above. |
| Material              | Stainless steel 1.4301 (AISI 304)                                                                                |
| Surface finish        | Brushed, grain 240                                                                                               |
| Supply includes       | Assembly parts                                                                                                   |
| Installation options  | May also be screw-fastened for dynamic loads                                                                     |
| Dimensions            | Height: 43 mm                                                                                                    |
| Type rating to UL 50E | Туре 1                                                                                                           |
|                       | Type 3R                                                                                                          |
|                       | Type 4                                                                                                           |
|                       | Type 4X                                                                                                          |
|                       | Type 12                                                                                                          |
| To fit                | Enclosure type: AX                                                                                               |
|                       | Width: = 800 mm                                                                                                  |
|                       | Depth: = 300 mm                                                                                                  |
| Packs of              | 1 pc(s).                                                                                                         |
| Net weight            | 3.56                                                                                                             |
|                       |                                                                                                                  |