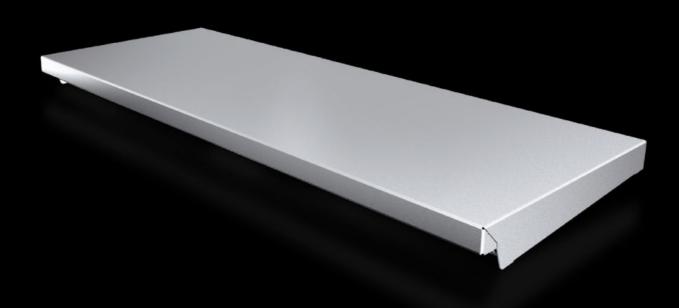

## AX 2475.010 - Protective roof for AX

The sloping protective roof reliably protects the enclosure from standing moisture and other soiling from above.

#### Features

| Model No.             | AX 2475.010                                                                                                      |
|-----------------------|------------------------------------------------------------------------------------------------------------------|
| Product description   | The sloping protective roof reliably protects the enclosure from standing moisture and other soiling from above. |
| Material              | Stainless steel 1.4301 (AISI 304)                                                                                |
| Surface finish        | Brushed, grain 240                                                                                               |
| Supply includes       | Assembly parts                                                                                                   |
| Installation options  | May also be screw-fastened for dynamic loads                                                                     |
| Dimensions            | Height: 43 mm                                                                                                    |
| Type rating to UL 50E | Туре 1                                                                                                           |
|                       | Type 3R                                                                                                          |
|                       | Type 4                                                                                                           |
|                       | Type 4X                                                                                                          |
|                       | Type 12                                                                                                          |
| To fit                | Enclosure type: AX                                                                                               |
|                       | Width: = 800 mm                                                                                                  |
|                       | Depth: = 300 mm                                                                                                  |
| Packs of              | 1 pc(s).                                                                                                         |
| Net weight            | 3.56                                                                                                             |
|                       |                                                                                                                  |