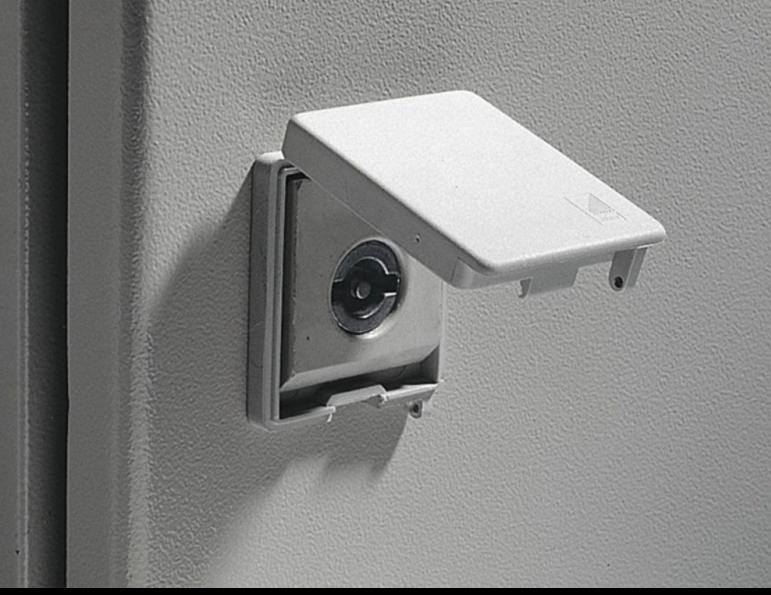

## SZ 2476.000 Lock cover

State: 15/07/2025 (Source: rittal.com/au-en)

## SZ 2476.000 - Lock cover Prepared for lead seal

For use in all enclosure types with Rittal-specific locks.

## **Features**

| Model No.             | SZ 2476.000                                                |
|-----------------------|------------------------------------------------------------|
| Product description   | For use in all enclosure types with Rittal-specific locks. |
| Material              | Polyamide                                                  |
| Colour                | RAL 7035                                                   |
| Packs of              | 2 pc(s).                                                   |
| Net weight            | 0.02                                                       |
| Gross weight          | 0.024                                                      |
| Customs tariff number | 83016000                                                   |
| EAN                   | 4028177024588                                              |
| ETIM 9                | EC002625                                                   |
| ETIM 8                | EC002625                                                   |
| ECLASS 8.0            | 27189234                                                   |