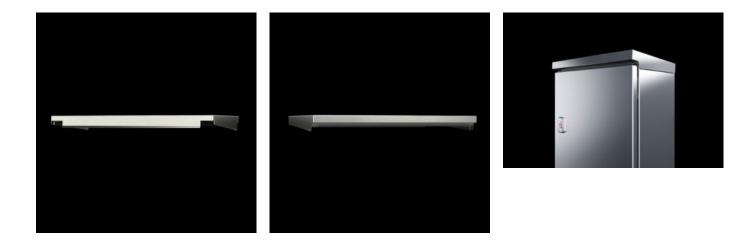

## AX 2476.010 - Protective roof for AX

The sloping protective roof reliably protects the enclosure from standing moisture and other soiling from above.

#### Features

| Model No.             | AX 2476.010                                                                                                      |
|-----------------------|------------------------------------------------------------------------------------------------------------------|
| Product description   | The sloping protective roof reliably protects the enclosure from standing moisture and other soiling from above. |
| Material              | Stainless steel 1.4301 (AISI 304)                                                                                |
| Surface finish        | Brushed, grain 240                                                                                               |
| Supply includes       | Assembly parts                                                                                                   |
| Installation options  | May also be screw-fastened for dynamic loads                                                                     |
| Dimensions            | Height: 47 mm                                                                                                    |
| Type rating to UL 50E | Туре 1                                                                                                           |
|                       | Type 3R                                                                                                          |
|                       | Туре 4                                                                                                           |
|                       | Type 4X                                                                                                          |
|                       | Туре 12                                                                                                          |
| To fit                | Enclosure type: AX                                                                                               |
|                       | Width: = 600 mm                                                                                                  |
|                       | Depth: = 350 mm                                                                                                  |
| Packs of              | 1 pc(s).                                                                                                         |
| Net weight            | 3.48                                                                                                             |
|                       |                                                                                                                  |