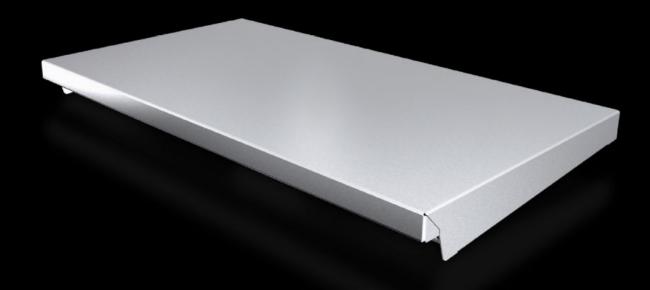

## AX 2476.010 - Protective roof for AX

The sloping protective roof reliably protects the enclosure from standing moisture and other soiling from above.

#### Features

| Model No.             | AX 2476.010                                                                                                      |
|-----------------------|------------------------------------------------------------------------------------------------------------------|
| Product description   | The sloping protective roof reliably protects the enclosure from standing moisture and other soiling from above. |
| Material              | Stainless steel 1.4301 (AISI 304)                                                                                |
| Surface finish        | Brushed, grain 240                                                                                               |
| Supply includes       | Assembly parts                                                                                                   |
| Installation options  | May also be screw-fastened for dynamic loads                                                                     |
| Dimensions            | Height: 47 mm                                                                                                    |
| Type rating to UL 50E | Туре 1                                                                                                           |
|                       | Type 3R                                                                                                          |
|                       | Туре 4                                                                                                           |
|                       | Type 4X                                                                                                          |
|                       | Туре 12                                                                                                          |
| To fit                | Enclosure type: AX                                                                                               |
|                       | Width: = 600 mm                                                                                                  |
|                       | Depth: = 350 mm                                                                                                  |
| Packs of              | 1 pc(s).                                                                                                         |
| Net weight            | 3.48                                                                                                             |
|                       |                                                                                                                  |