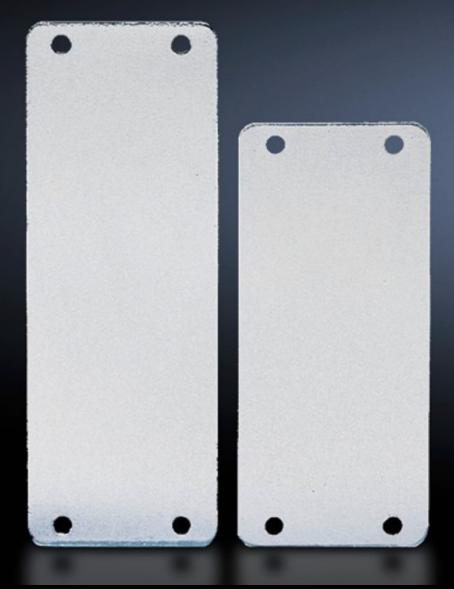

## SZ 2478.000 - Cover plate for connector cut-outs

Cover plate for connector cut-outs, for unused cut-outs.

## **Features**

| SZ 2478.000                                                                                                    |
|----------------------------------------------------------------------------------------------------------------|
| for 16-pole cut-outs                                                                                           |
| For unused cut-outs.                                                                                           |
| Sheet steel                                                                                                    |
| Zinc-plated                                                                                                    |
| Seal and assembly parts                                                                                        |
| 20 pc(s).                                                                                                      |
| 1.42                                                                                                           |
| 1.62                                                                                                           |
| 6 kg CO2 eq (Cat B)                                                                                            |
| Category B: PCF value (cradle-to-gate) based on the product weight, approximately calculated and self-declared |
| 73269098                                                                                                       |
| 4028177024625                                                                                                  |
| EC002309                                                                                                       |
| EC002309                                                                                                       |
| 27440201                                                                                                       |
|                                                                                                                |