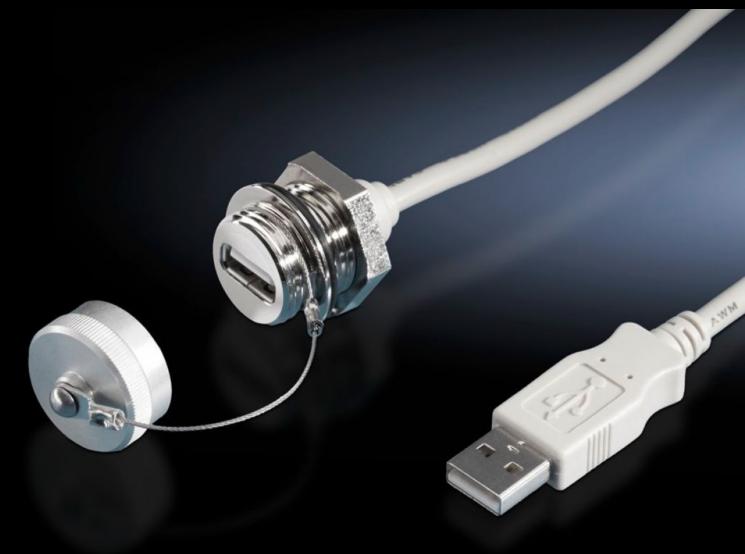

## SZ 2482.230 - Interface extension with wall connection

For extending the internal enclosure interfaces – e.g. from industrial PCs and switches – up to the outside of the enclosure.

#### **Features**

| Model No.                            | SZ 2482.230                                                                                                                                                                                                    |  |
|--------------------------------------|----------------------------------------------------------------------------------------------------------------------------------------------------------------------------------------------------------------|--|
| Design                               | USB 2.0 wall-mounted jack type A on internal connector type A                                                                                                                                                  |  |
| Product description                  | For extending the internal enclosure interfaces – e.g. from industrices – e.g. from industrices and switches – up to the outside of the enclosure. The wall connection only needs the same space as a switch.  |  |
| Benefits                             | Rapid access for maintenance work The protection category of the enclosure is preserved The lock nut cuts automatically into the spray-finish, thereby creating a conductive connection Captive protective cap |  |
| Material                             | Enclosure: Brass<br>Cover: Aluminium<br>Seal: Polyamide                                                                                                                                                        |  |
| Surface finish                       | Enclosure: Nickel-plated<br>Cover: Natural anodised                                                                                                                                                            |  |
| Length                               | 2 m                                                                                                                                                                                                            |  |
| Dimensions                           | Length: 2 m                                                                                                                                                                                                    |  |
| For wall thickness (max.)            | 1 - 6 mm                                                                                                                                                                                                       |  |
| IP protection category to IEC 60 529 | IP67 with sealed protective cap                                                                                                                                                                                |  |
| Packs of                             | 1 pc(s).                                                                                                                                                                                                       |  |
| Net weight                           | 0.13                                                                                                                                                                                                           |  |
| Gross weight                         | 0.14                                                                                                                                                                                                           |  |
| Customs tariff number                | 85369095                                                                                                                                                                                                       |  |
| EAN                                  | 4028177516335                                                                                                                                                                                                  |  |
|                                      |                                                                                                                                                                                                                |  |