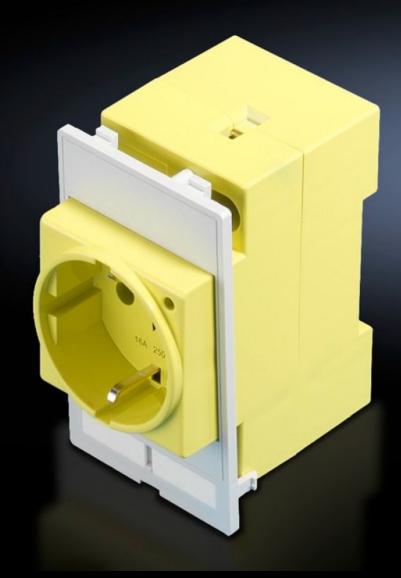

# SZ 2482.410 - Socket module For mounting frame, modular interface flap

Socket module for installing in a mounting frame.

#### **Features**

| Model No.             | SZ 2482.410                                                                                                                                         |
|-----------------------|-----------------------------------------------------------------------------------------------------------------------------------------------------|
| Design                | Socket modules Germany (VDE), screw terminals max. 6 mm², connection at rear, colour: yellow (RAL 1016), for installation in front of master switch |
| Product description   | Socket module for installation in a mounting frame.                                                                                                 |
| Function principle    | Can be used in a single or double mounting frame.                                                                                                   |
| Material              | Plastic, PBTP, basic material to UL 94-V0                                                                                                           |
| Colour                | Yellow                                                                                                                                              |
| Packs of              | 1 pc(s).                                                                                                                                            |
| Net weight            | 0.139                                                                                                                                               |
| Gross weight          | 0.15                                                                                                                                                |
| Customs tariff number | 85366990                                                                                                                                            |
| EAN                   | 4028177490727                                                                                                                                       |
| ETIM 9                | EC002625                                                                                                                                            |
| ETIM 8                | EC002625                                                                                                                                            |
| ECLASS 8.0            | 27189234                                                                                                                                            |