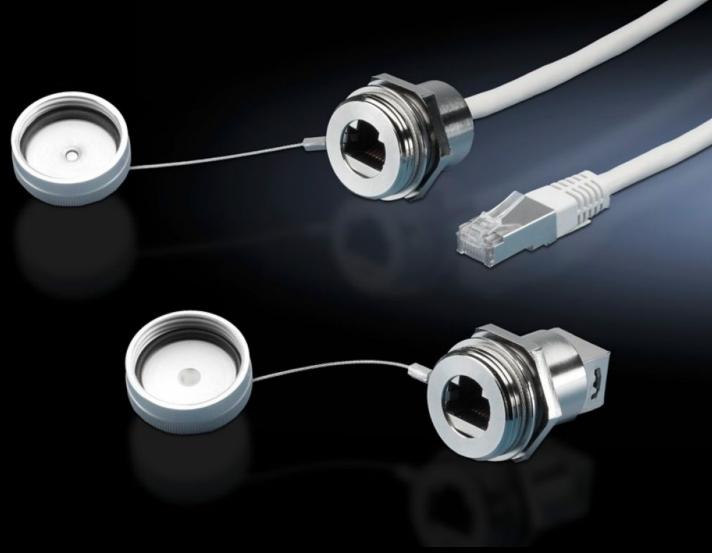

## SZ 2482.700 - Interface extension with wall connection

For extending the internal enclosure interfaces – e.g. from industrial PCs and switches – up to the outside of the enclosure.

#### **Features**

| Model No.                            | SZ 2482.700                                                                                                                                                                                                    |  |
|--------------------------------------|----------------------------------------------------------------------------------------------------------------------------------------------------------------------------------------------------------------|--|
| Design                               | RJ45 wall-mounted jack on internal connector                                                                                                                                                                   |  |
| Product description                  | For extending the internal enclosure interfaces – e.g. from industri<br>PCs and switches – up to the outside of the enclosure. The wall<br>connection only needs the same space as a switch.                   |  |
| Benefits                             | Rapid access for maintenance work The protection category of the enclosure is preserved The lock nut cuts automatically into the spray-finish, thereby creating a conductive connection Captive protective cap |  |
| Material                             | Enclosure: Brass<br>Cover: Aluminium<br>Seal: Polyamide                                                                                                                                                        |  |
| Surface finish                       | Enclosure: Nickel-plated<br>Cover: Natural anodised                                                                                                                                                            |  |
| Length                               | 0.5 m                                                                                                                                                                                                          |  |
| Dimensions                           | Length: 0.5 m                                                                                                                                                                                                  |  |
| For wall thickness (max.)            | 1 - 6 mm                                                                                                                                                                                                       |  |
| IP protection category to IEC 60 529 | IP67 with sealed protective cap                                                                                                                                                                                |  |
| Packs of                             | 1 pc(s).                                                                                                                                                                                                       |  |
| Net weight                           | 0.07                                                                                                                                                                                                           |  |
| Gross weight                         | 0.077                                                                                                                                                                                                          |  |
| Customs tariff number                | 85444290                                                                                                                                                                                                       |  |
| EAN                                  | 4028177550216                                                                                                                                                                                                  |  |