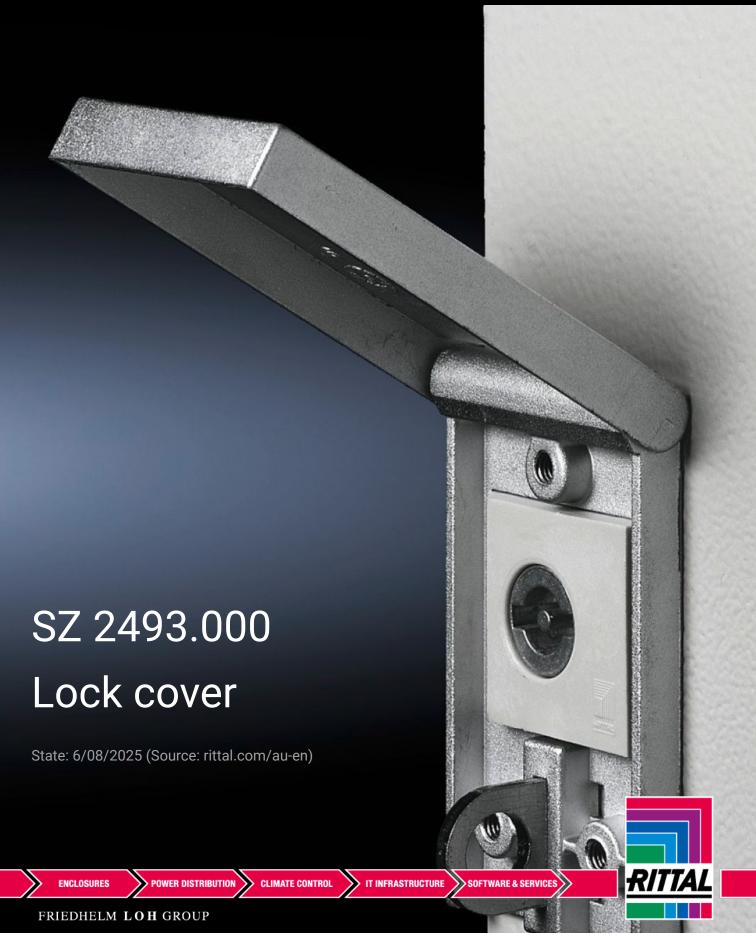

## SZ 2493.000 - Lock cover for padlocks or multiple locks

For retrospective mounting on all sheet steel compact enclosures, with cam lock.

## **Features**

| Model No.             | SZ 2493.000                                                                                   |
|-----------------------|-----------------------------------------------------------------------------------------------|
| Product description   | For retrospective mounting on all sheet steel compact enclosures, sheet steel, with cam lock. |
| Material              | Die-cast zinc                                                                                 |
| Surface finish        | Nickel-plated                                                                                 |
| To fit enclosure type | AX with cam                                                                                   |
|                       | KX E-Box                                                                                      |
|                       | AE with cam                                                                                   |
|                       | CX one-piece console                                                                          |
|                       | CX desk unit                                                                                  |
| Packs of              | 1 pc(s).                                                                                      |
| Net weight            | 0.17                                                                                          |
| Gross weight          | 0.215                                                                                         |
| Customs tariff number | 83016000                                                                                      |
| EAN                   | 4028177220317                                                                                 |
| ETIM 9                | EC002625                                                                                      |
| ETIM 8                | EC002625                                                                                      |
| ECLASS 8.0            | 27189234                                                                                      |
|                       |                                                                                               |