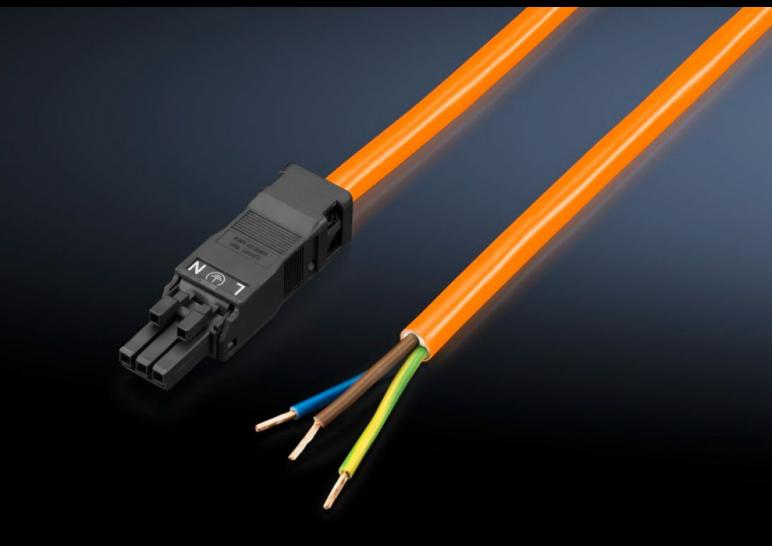

### SZ 2500.400 - Connection cable

For simple, time-saving connection of the LED system light.

#### **Features**

| Model No.               | SZ 2500.400                                                      |
|-------------------------|------------------------------------------------------------------|
| Design                  | Infeed, 3-pole (with socket, without connector)                  |
| Product description     | For time-saving and simple installation of the LED system light. |
| Colour                  | Orange                                                           |
| Cross-section           | 1.5 mm²                                                          |
| Length                  | 3,000 mm                                                         |
| Dimensions              | Length: 3,000 mm                                                 |
| Rated operating voltage | 100 V - 240 V, 1~, 50 Hz/60 Hz                                   |
| Packs of                | 5 pc(s).                                                         |
| Net weight              | 1.5                                                              |
| Gross weight            | 1.56                                                             |
| Customs tariff number   | 85444290                                                         |
| EAN                     | 4028177809093                                                    |
| E-Number Sweden         | E3465328                                                         |
| ETIM 9                  | EC001576                                                         |
| ETIM 8                  | EC001576                                                         |
| ECLASS 8.0              | 27060402                                                         |