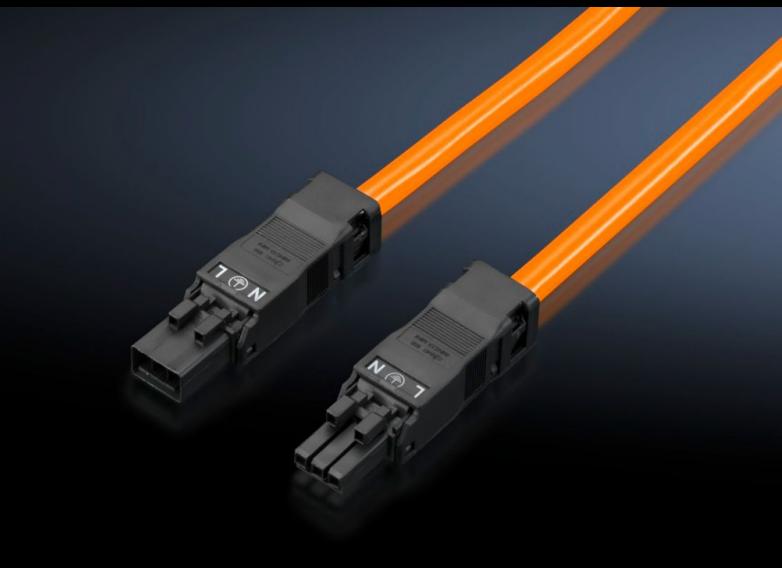

### SZ 2500.430 - Connection cable

For simple, time-saving connection of the LED system light.

#### **Features**

| Model No.               | SZ 2500.430                                                      |
|-------------------------|------------------------------------------------------------------|
| Design                  | Through-wiring, 3-pole (with socket and connector)               |
| Product description     | For time-saving and simple installation of the LED system light. |
| Colour                  | Orange                                                           |
| Cross-section           | 1.5 mm <sup>2</sup>                                              |
| Length                  | 1,000 mm                                                         |
| Dimensions              | Length: 1,000 mm                                                 |
| Rated operating voltage | 100 V - 240 V, 1~, 50 Hz/60 Hz                                   |
| Packs of                | 5 pc(s).                                                         |
| Net weight              | 0.66                                                             |
| Gross weight            | 0.664                                                            |
| Customs tariff number   | 85444290                                                         |
| EAN                     | 4028177809123                                                    |
| ETIM 9                  | EC001576                                                         |
| ETIM 8                  | EC001576                                                         |
| ECLASS 8.0              | 27060402                                                         |
|                         |                                                                  |