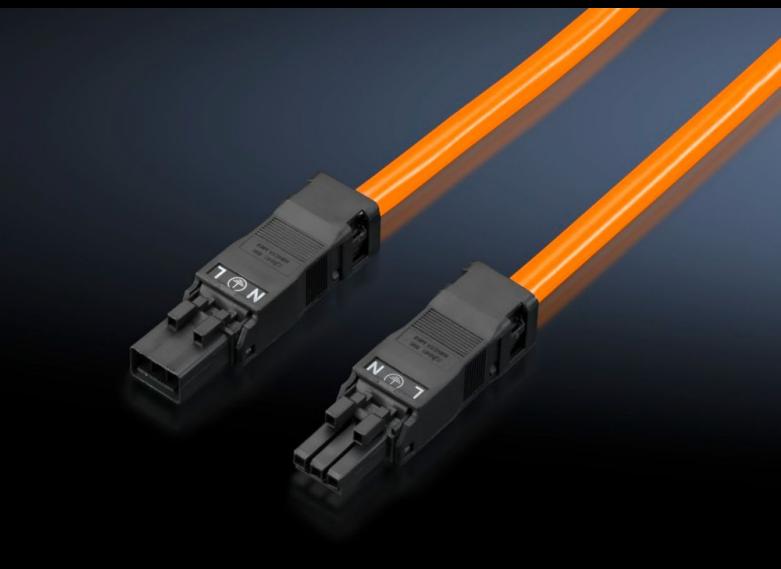

### SZ 2500.435 - Connection cable

For simple, time-saving connection of the LED system light.

#### **Features**

| SZ 2500.435                                                      |
|------------------------------------------------------------------|
| Through-wiring, 3-pole (with socket and connector)               |
| For time-saving and simple installation of the LED system light. |
| Orange                                                           |
| 200 mm                                                           |
| Length: 200 mm                                                   |
| 100 V - 240 V, 1~, 50 Hz/60 Hz                                   |
| 1 pc(s).                                                         |
| 0.065                                                            |
| 0.074                                                            |
| 85444290                                                         |
| 4028177956872                                                    |
| EC001576                                                         |
| EC001576                                                         |
| 27060402                                                         |
|                                                                  |