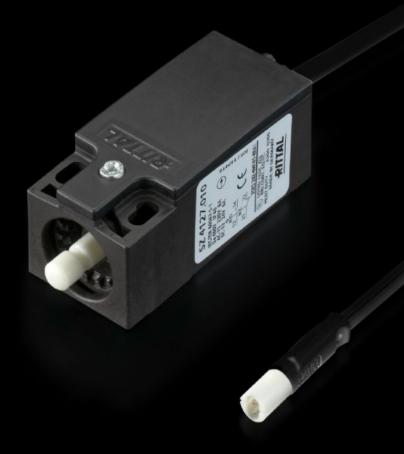

# SZ 2500.460 Door-operated switch

State: 5/08/2025 (Source: rittal.com/au-en)

### SZ 2500.460 - Door-operated switch for LED system light

For simple, time-saving connection of the LED system light.

#### **Features**

| Model No.               | SZ 2500.460                                                      |
|-------------------------|------------------------------------------------------------------|
| Design                  | With connection cable                                            |
| Product description     | For time-saving and simple installation of the LED system light. |
| Colour                  | Black                                                            |
| Supply includes         | Assembly parts                                                   |
| Cross-section           | 0.75 mm²                                                         |
| Length                  | 800 mm                                                           |
| AWG                     | AWG 18                                                           |
| Dimensions              | Width: 31 mm<br>Height: 78 mm<br>Depth: 30 mm<br>Length: 800 mm  |
| Electrical connection   | 2.5 A                                                            |
| Rated operating voltage | 230 V (AC)<br>24 V (DC)                                          |
| Packs of                | 1 pc(s).                                                         |
| Net weight              | 0.09                                                             |
| Gross weight            | 0.108                                                            |
| Customs tariff number   | 85365019                                                         |
| EAN                     | 4028177809178                                                    |
| E-Number Sweden         | E3465313                                                         |
| ETIM 9                  | EC002626                                                         |
| ETIM 8                  | EC002626                                                         |
| ECLASS 8.0              | 27189266                                                         |