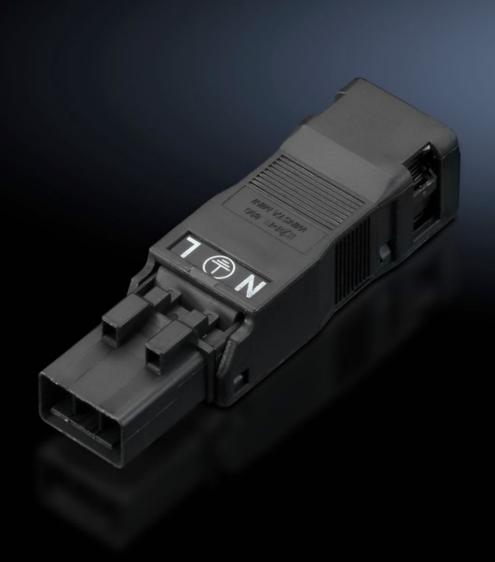

# SZ 2500.630 - Connection accessories for self-assembly for LED system light, connector/jack

Sockets and connectors for individual assembly of connection cables.

#### **Features**

| Model No.                                       | SZ 2500.630                                       |
|-------------------------------------------------|---------------------------------------------------|
| Design                                          | Connector, 3-pole                                 |
| Cross-section, nominal                          | 1.5 mm²                                           |
| Dimensions                                      | Width: 17.9 mm<br>Height: 14 mm<br>Depth: 63.6 mm |
| Connection of round conductors, single-wire     | 0.25 - 1.5 mm²                                    |
| Connection of round conductors, single-wire AWG | AWG 16 - AWG 22                                   |
| Connection of round conductors, multi-wire      | 0.25 - 1 mm²                                      |
| Connection of round conductors, multi-wire      | AWG 18 - AWG 22                                   |
| Rated operating voltage                         | 100 V - 240 V                                     |
| Packs of                                        | 5 pc(s).                                          |
| Net weight                                      | 0.05                                              |
| Gross weight                                    | 0.074                                             |
| Customs tariff number                           | 85369095                                          |
| EAN                                             | 4028177918764                                     |
| ETIM 9                                          | EC002567                                          |
| ETIM 8                                          | EC000458                                          |
| ECLASS 8.0                                      | 27440314                                          |
|                                                 |                                                   |