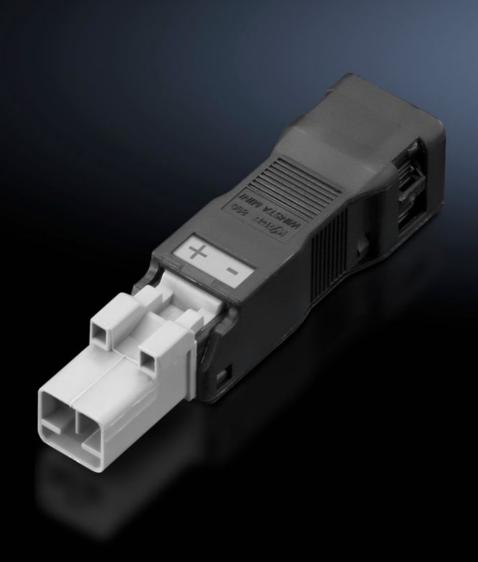

# SZ 2500.640 - Connection accessories for self-assembly for LED system light, connector/jack

Sockets and connectors for individual assembly of connection cables.

#### **Features**

| SZ 2500.640                                         |
|-----------------------------------------------------|
| Connector, 2-pole                                   |
| 1.5 mm²                                             |
| Width: 15.6 mm<br>Height: 13.2 mm<br>Depth: 61.6 mm |
| 0.25 - 1.5 mm²                                      |
| AWG 16 - AWG 22                                     |
| 0.25 - 1 mm²                                        |
| AWG 18 - AWG 22                                     |
| 5 pc(s).                                            |
| 0.045                                               |
| 0.064                                               |
| 85369095                                            |
| 4028177918771                                       |
| EC002567                                            |
| EC000458                                            |
| 27440314                                            |
|                                                     |