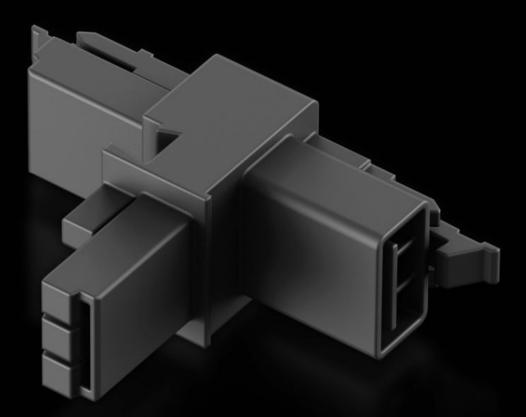

## SZ 2500.680 T distributor with two sockets and one connector

IT INFRASTRUCTURE

SOFTWARE & SERVICES

CLIMATE CONTROL

State: 29/06/2025 (Source: rittal.com/au-en)

POWER DISTRIBUTION

RITTAL

FRIEDHELM LOH GROUP

## SZ 2500.680 - T distributor with two sockets and one connector

For creating safe, shock-hazard-protected junctions when wiring LED system lights and socket boxes.