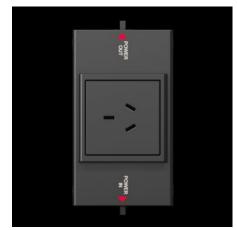

## SZ 2500.711 - Socket box for LED system light

In combination with the LED system light, the socket box creates a flexible modular system for international use.

#### **Features**

| In combination with the LED system light, the socket box creates a flexible modular system for international use.  Identical connection accessories as for LED system light                                                                                                                                      |
|------------------------------------------------------------------------------------------------------------------------------------------------------------------------------------------------------------------------------------------------------------------------------------------------------------------|
| Identical connection accessories as for LFD system light                                                                                                                                                                                                                                                         |
| Cascadable with LED system light Supports flexible installation throughout the entire enclosure and on the tubular door frame Ergonomic positioning of the socket box on surfaces No additional wiring required, thanks to simple connection technology and integration of the LED system light into the circuit |
| Plastic                                                                                                                                                                                                                                                                                                          |
| RAL 7016                                                                                                                                                                                                                                                                                                         |
| Assembly parts                                                                                                                                                                                                                                                                                                   |
| Infeed, 3-pole<br>Through-wiring, 3-pole                                                                                                                                                                                                                                                                         |
| Depending on the application, through-wiring or a 3-pole infeed may be required                                                                                                                                                                                                                                  |
|                                                                                                                                                                                                                                                                                                                  |