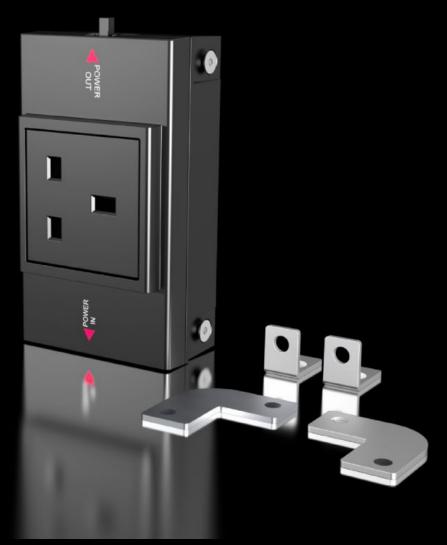

## SZ 2500.711 - Socket box for LED system light

In combination with the LED system light, the socket box creates a flexible modular system for international use.

#### **Features**

| In combination with the LED system light, the socket box creates a flexible modular system for international use.  Identical connection accessories as for LED system light                                                                                                                                      |
|------------------------------------------------------------------------------------------------------------------------------------------------------------------------------------------------------------------------------------------------------------------------------------------------------------------|
| Identical connection accessories as for LFD system light                                                                                                                                                                                                                                                         |
| Cascadable with LED system light Supports flexible installation throughout the entire enclosure and on the tubular door frame Ergonomic positioning of the socket box on surfaces No additional wiring required, thanks to simple connection technology and integration of the LED system light into the circuit |
| Plastic                                                                                                                                                                                                                                                                                                          |
| RAL 7016                                                                                                                                                                                                                                                                                                         |
| Assembly parts                                                                                                                                                                                                                                                                                                   |
| Infeed, 3-pole<br>Through-wiring, 3-pole                                                                                                                                                                                                                                                                         |
| Depending on the application, through-wiring or a 3-pole infeed may be required                                                                                                                                                                                                                                  |
|                                                                                                                                                                                                                                                                                                                  |

### Features

| Dimensions                  | Width: 163 mm              |
|-----------------------------|----------------------------|
|                             | Height: 68 mm              |
|                             | Depth: 43.5 mm             |
| Operating temperature range | -20 °C55 °C                |
| Sockets                     | GB (type G, BS 1363)       |
| Rated operating voltage     | 195 V - 250 V, 50 Hz/60 Hz |
| Packs of                    | 1 pc(s).                   |
| Net weight                  | 0.275                      |
| Gross weight                | 0.281                      |
| Customs tariff number       | 85366990                   |
| EAN                         | 4028177956889              |
| ETIM 9                      | EC000330                   |
| ETIM 8                      | EC000330                   |
| ECLASS 8.0                  | 27142604                   |
|                             |                            |