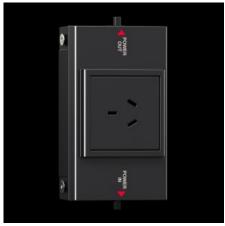

## SZ 2500.711 - Socket box for LED system light

In combination with the LED system light, the socket box creates a flexible modular system for international use.

#### **Features**

| In combination with the LED system light, the socket box creates a flexible modular system for international use.  Identical connection accessories as for LED system light                                                                                                                                      |
|------------------------------------------------------------------------------------------------------------------------------------------------------------------------------------------------------------------------------------------------------------------------------------------------------------------|
| Identical connection accessories as for LFD system light                                                                                                                                                                                                                                                         |
| Cascadable with LED system light Supports flexible installation throughout the entire enclosure and on the tubular door frame Ergonomic positioning of the socket box on surfaces No additional wiring required, thanks to simple connection technology and integration of the LED system light into the circuit |
| Plastic                                                                                                                                                                                                                                                                                                          |
| RAL 7016                                                                                                                                                                                                                                                                                                         |
| Assembly parts                                                                                                                                                                                                                                                                                                   |
| Infeed, 3-pole<br>Through-wiring, 3-pole                                                                                                                                                                                                                                                                         |
| Depending on the application, through-wiring or a 3-pole infeed may be required                                                                                                                                                                                                                                  |
|                                                                                                                                                                                                                                                                                                                  |

### Features

| Dimensions                  | Width: 163 mm              |
|-----------------------------|----------------------------|
|                             | Height: 68 mm              |
|                             | Depth: 43.5 mm             |
| Operating temperature range | -20 °C55 °C                |
| Sockets                     | GB (type G, BS 1363)       |
| Rated operating voltage     | 195 V - 250 V, 50 Hz/60 Hz |
| Packs of                    | 1 pc(s).                   |
| Net weight                  | 0.275                      |
| Gross weight                | 0.281                      |
| Customs tariff number       | 85366990                   |
| EAN                         | 4028177956889              |
| ETIM 9                      | EC000330                   |
| ETIM 8                      | EC000330                   |
| ECLASS 8.0                  | 27142604                   |
|                             |                            |